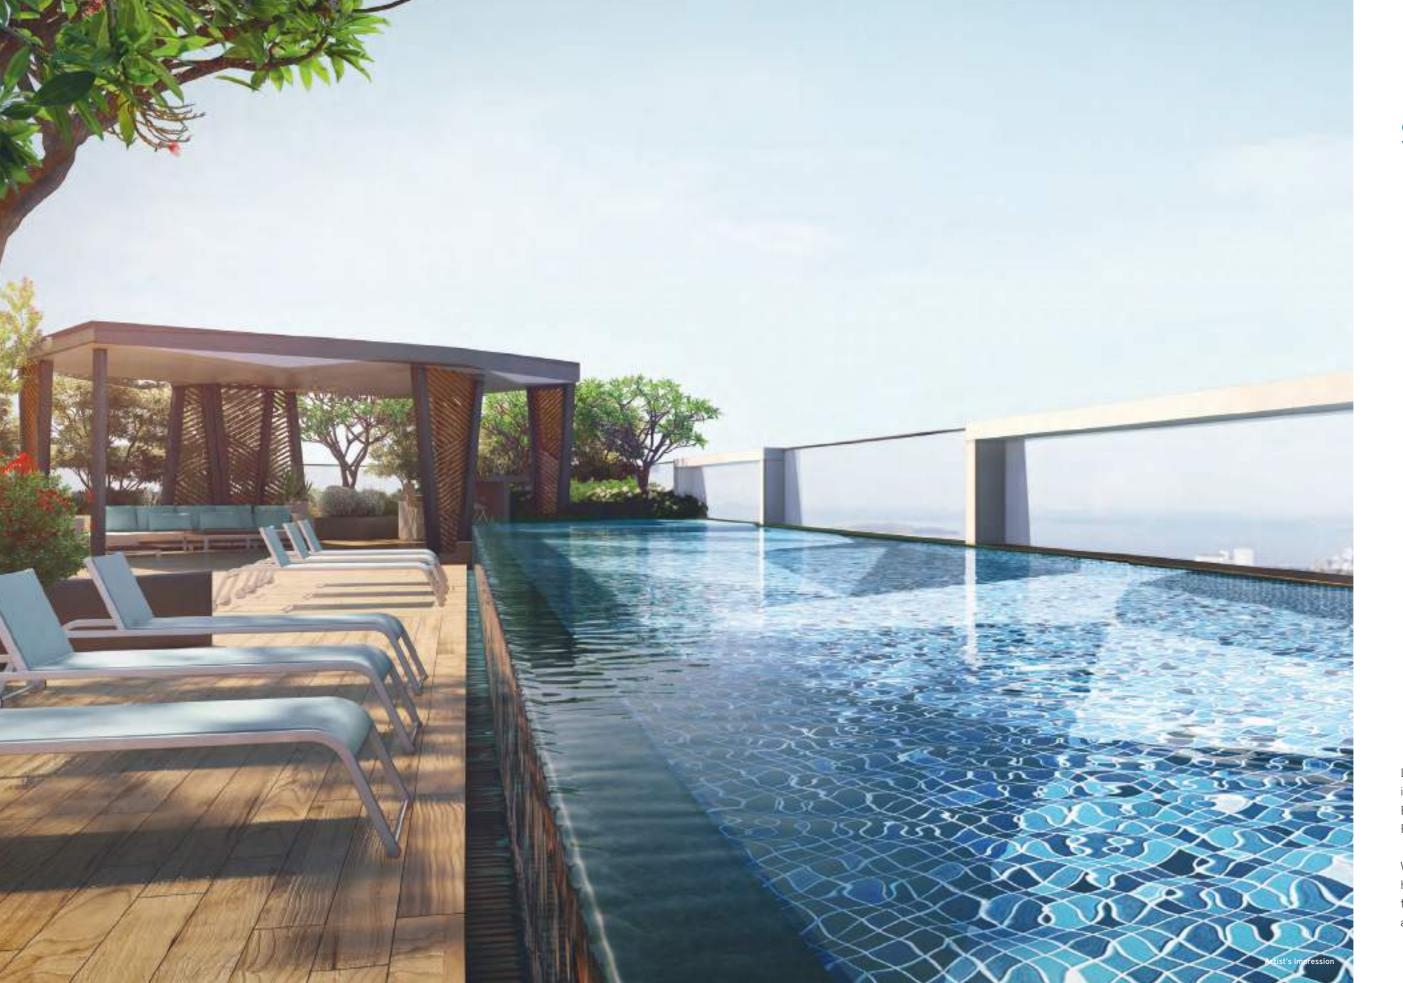

## A wellness Retreat to feed your soul.

Crowned with a sky pavilion, the sprawling roof terrace offers residents resort-style facilities with a breathtaking view and leisure spaces that optimise interaction with water. Hours of play, party and rejuvenation are all part of the grand design.

### Soak up the sun, Views, good life.

Luxuriate in a myriad of pampering facilities including the Swimming Pool, Jet Pool, BBQ Trellis Pavilion, Tapas Bar and Lounge Pavilion, and the Wading Pool.

When it's time to unwind with a good book, head to the Hammock Deck where the fresh scent of aromatic plants all around adds to the tranquil ambience.