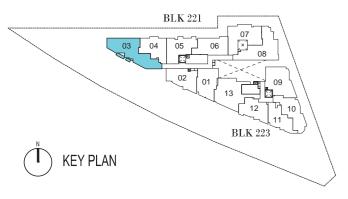

of the approved balcony screen, please refer to page 55 of this brochure.

All plans are subject to amendments as approved by the relevant authorities. Floor areas are approximate measurements and subject to final survey. Plans are not drawn to scale and do not form part of the contract.

\* The balcony / PES (Private Enclosed Space) shall not be enclosed. Only approved balcony screens are to be used. For illustration of the approved balcony screen, please refer to page 55 of this brochure.

All plans are subject to amendments as approved by the relevant authorities. Floor areas are approximate measurements and subject to final survey. Plans are not drawn to scale and do not form part of the contract.





### TYPE D3

93 sq m

#02-03, #03-03, #04-03, #05-03

### **BALCONY SCREENING**





\* The balcony / PES (Private Enclosed Space) shall not be enclosed. Only approved balcony screens are to be used. For illustration of the approved balcony screen, please refer to page 55 of this brochure.

93 sq m #01-03

All plans are subject to amendments as approved by the relevant authorities. Floor areas are approximate measurements and subject to final survey. Plans are not drawn to scale and do not form part of the contract.



BALCONY

PLAN (IN FRONT OF LIVING-DINING)

This drawing is for reference only. The screen design is provided for aesthetic uniformity of the development. Materials to be aluminium with powder coated finish. Fixing details are by contractor and fixing shall not damage the existing waterproofing and structure. Owner shall verify all dimensions prior to fabri