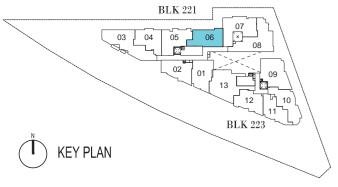

TYPE B1-G 64 sq m #01-05

N KEY PLAN

BLK 221

76 sq m #02-07, #03-07, #04-07, #05-07

\* The balcony / PES (Private Enclosed Space) shall not be enclosed. Only approved balcony screens are to be used. For illustration of the approved balcony screen, please refer to page 55 of this brochure.