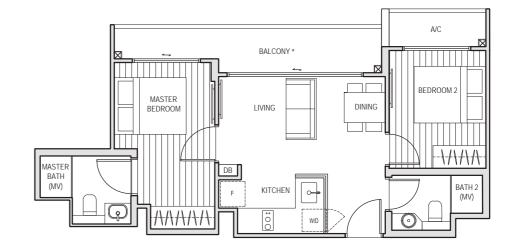

### TYPE A1

53 sq m #02-11, #03-11, #04-11, #05-11

\* The balcony / PES (Private Enclosed Space) shall not be enclosed. Only approved balcony screens are to be used. For illustration of the approved balcony screen, please refer to page 55 of this brochure.

All plans are subject to amendments as approved by the relevant authorities. Floor areas are approximate measurements and subject to final survey. Plans are not drawn to scale and do not form part of the contract.