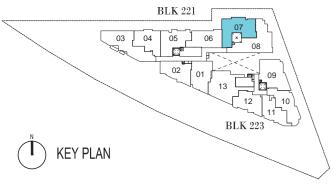

TYPE B1-G 64 sq m #01-05

N KEY PLAN

BLK 221

76 sq m #02-07, #03-07, #04-07, #05-07

\* The balcony / PES (Private Enclosed Space) shall not be enclosed. Only approved balcony screens are to be used. For illustration of the approved balcony screen, please refer to page 55 of this brochure.