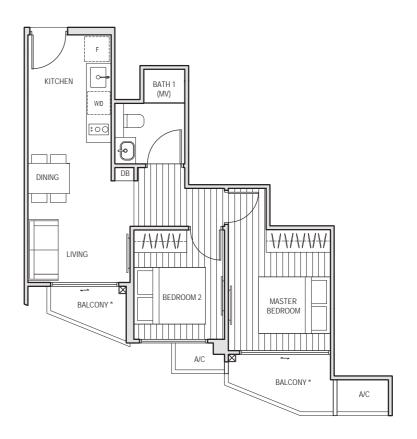

### 2 BEDROOM

### TYPE A1

53 sq m #02-11, #03-11, #04-11, #05-11

\* The balcony / PES (Private Enclosed Space) shall not be enclosed. Only approved balcony screens are to be used. For illustration of the approved balcony screen, please refer to page 55 of this brochure.

All plans are subject to amendments as approved by the relevant authorities. Floor areas are approximate measurements and subject to final survey. Plans are not drawn to scale and do not form part of the contract.