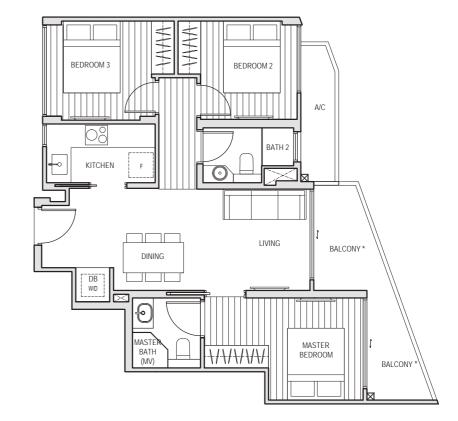

### TYPE D3

93 sq m

#02-03, #03-03, #04-03, #05-03

93 sq m #01-03

All plans are subject to amendments as approved by the relevant authorities. Floor areas are approximate measurements and subject to final survey. Plans are not drawn to scale and do not form part of the contract.