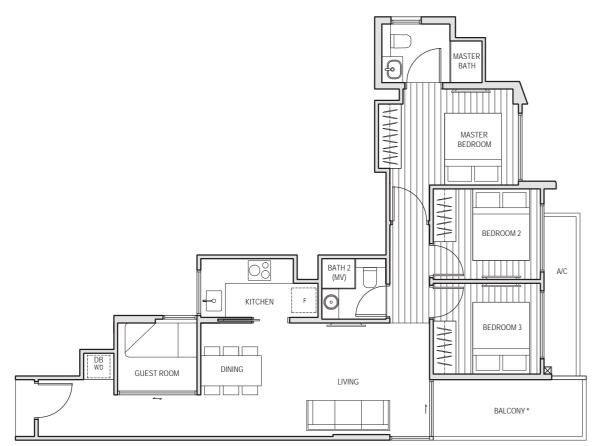

TYPE C2

#02-09, #03-09, #04-09, #05-09

#02-13, #03-13, #04-13, #05-13

84 sq m #02-08, #03-08, #04-08, #05-08

\* The balcony / PES (Private Enclosed Space) shall not be enclosed. Only approved balcony screens are to be used. For illustration of the approved balcony screen, please refer to page 55 of this brochure.