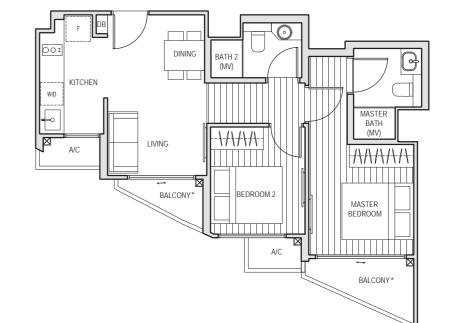

TYPE C2

#02-09, #03-09, #04-09, #05-09

#02-13, #03-13, #04-13, #05-13

84 sq m #02-08, #03-08, #04-08, #05-08

\* The balcony / PES (Private Enclosed Space) shall not be enclosed. Only approved balcony screens are to be used. For illustration of the approved balcony screen, please refer to page 55 of this brochure.

All plans are subject to amendments as approved by the relevant authorities. Floor areas are approximate measurements and subject to final survey. Plans are not drawn to scale and do not form part of the contract.