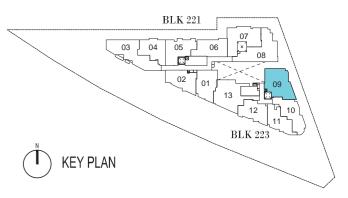

TYPE C2

#02-09, #03-09, #04-09, #05-09

#02-13, #03-13, #04-13, #05-13

84 sq m #02-08, #03-08, #04-08, #05-08

\* The balcony / PES (Private Enclosed Space) shall not be enclosed. Only approved balcony screens are to be used. For illustration of the approved balcony screen, please refer to page 55 of this brochure.