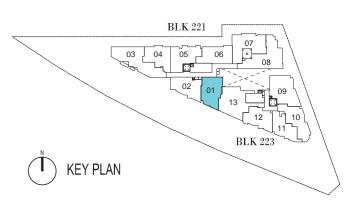

#02-12, #03-12, #04-12, #05-12

TYPE A3

#02-02, #03-02, #04-02, #05-02

58 sq m

58 sq m #01-02

\* The balcony / PES (Private Enclosed Space) shall not be enclosed. Only approved balcony screens are to be used. For illustration of the approved balcony screen, please refer to page 55 of this brochure.