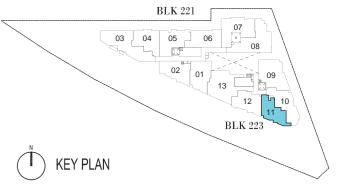

**BLK 221** 

2 BEDROOM

60 sq m

TYPE A5

#02-06, #03-06, #04-06, #05-06

59 sq m #02-04, #03-04, #04-04, #05-04

TYPE A4-G 59 sq m

#01-04

TYPE B1-G 64 sq m #01-05

N KEY PLAN

BLK 221

76 sq m #02-07, #03-07, #04-07, #05-07

\* The balcony / PES (Private Enclosed Space) shall not be enclosed. Only approved balcony screens are to be used. For illustration of the approved balcony screen, please refer to page 55 of this brochure.