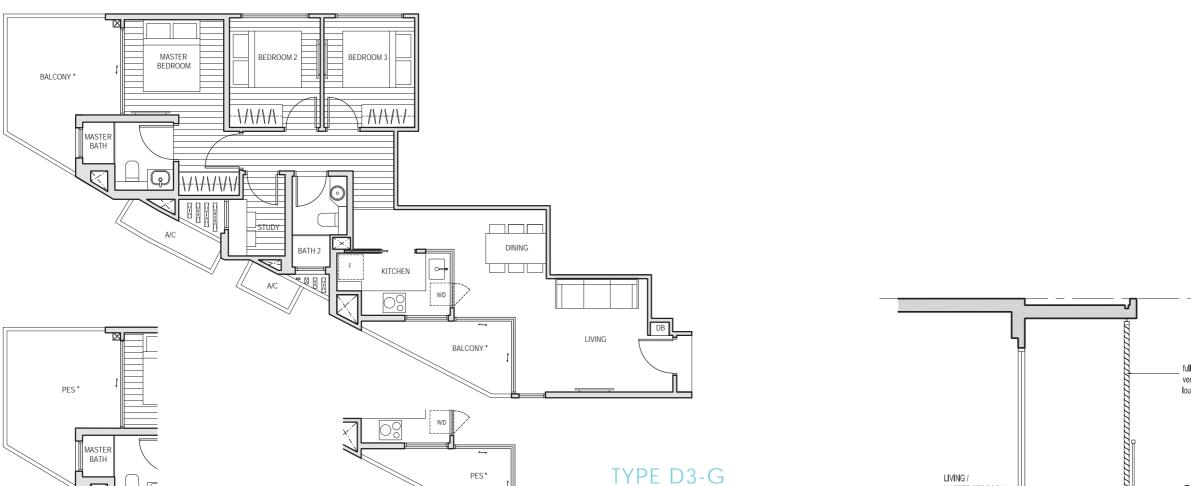

### TYPE D3

93 sq m

#02-03, #03-03, #04-03, #05-03

### **BALCONY SCREENING**

\* The balcony / PES (Private Enclosed Space) shall not be enclosed. Only approved balcony screens are to be used. For illustration of the approved balcony screen, please refer to page 55 of this brochure.

93 sq m #01-03

All plans are subject to amendments as approved by the relevant authorities. Floor areas are approximate measurements and subject to final survey. Plans are not drawn to scale and do not form part of the contract.