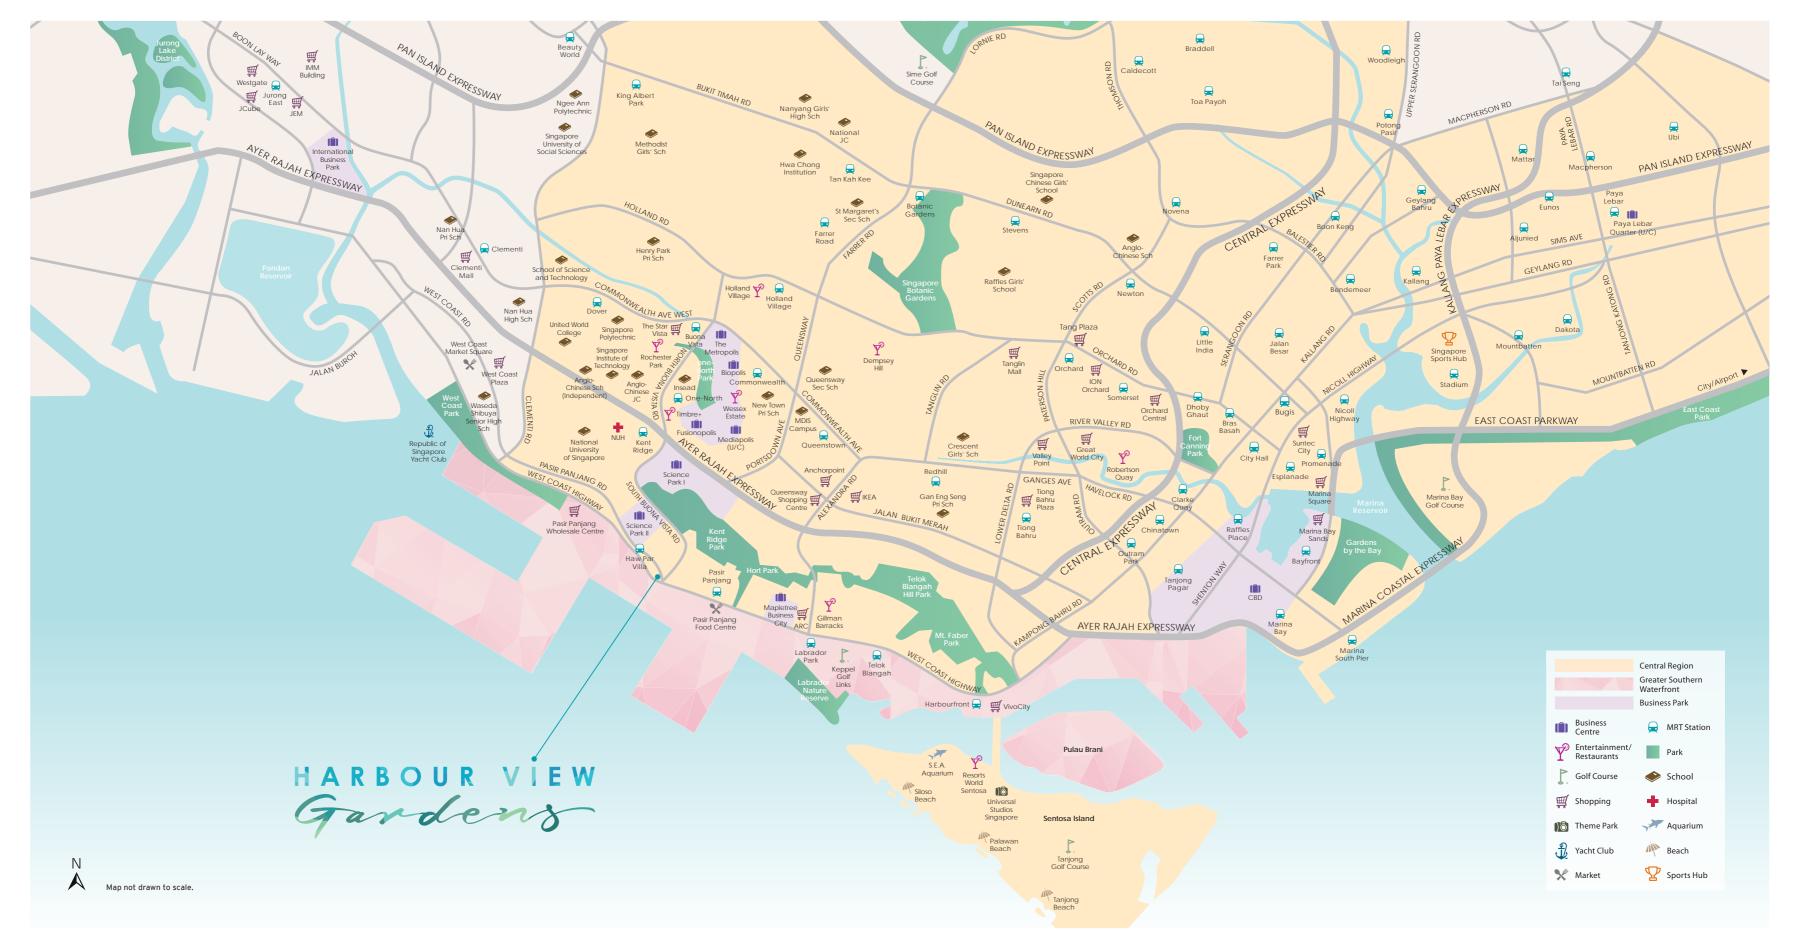

### Arrive within Minutes to conveniences.

Take delight in an unrivalled sense of comfort and convenience.

Perfectly positioned and well connected to expressways and arterial roads, your journeys to major business hubs, good schools, retail and lifestyle destinations are all within arm's reach. A short walk to the nearby Haw Par Villa and Pasir Panjang MRT Stations connects you to MRT Interchanges that lead you to the far corners of Singapore.

### COMMUNE WITH NATURE 🖨

Kent Ridge Park - 3 mins West Coast Park - 4 mins Labrador Park – 4 mins

### TRAVEL WITHOUT THE RUSH 😭

Haw Par Villa MRT Station – 1 min Pasir Panjang MRT Station – 2 mins Future High Speed Rail Terminus – 11 mins

### EMBRACE LEARNING 🖨

National University of Singapore – 5 mins Anglo-Chinese Junior College - 5 mins Singapore Polytechnic – 7 mins

LIVE IT GOOD! 🖨

The Star Vista – 6 mins VivoCity - 6 mins Holland Village - 7 mins

Resorts World Sentosa – 10 mins Dempsey Hill - 12 mins Orchard Road - 12 mins

Raffles Place - 12 mins Marina Bay Sands – 14 mins

All travel times are estimates and subject to actual traffic conditions.

Source: www.OneMap.sg and www.google.com.sg/maps

## Reach the height of Business in a heartbeat.

One of Singapore's most sought after addresses,
Pasir Panjang is an ideal starting point to explore
Singapore's major business centres and emerging
industrial parks. The area benefits from its proximity
to Mapletree Business City, Central Business
District, one-north and Science Park.

With the upcoming developments and master plans in place at Jurong Lake District, and the thousand-hectare Greater Southern Waterfront, The Gardens is an ideal place to live, work and play.