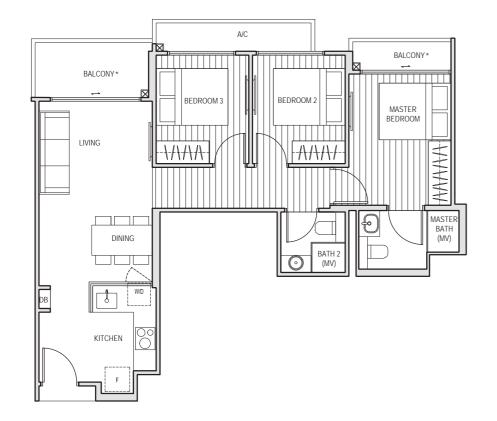

TYPE B1-G 64 sq m #01-05

N KEY PLAN

BLK 221

76 sq m #02-07, #03-07, #04-07, #05-07

\* The balcony / PES (Private Enclosed Space) shall not be enclosed. Only approved balcony screens are to be used. For illustration of the approved balcony screen, please refer to page 55 of this brochure.

TYPE C2

#02-09, #03-09, #04-09, #05-09

#02-13, #03-13, #04-13, #05-13

84 sq m #02-08, #03-08, #04-08, #05-08

\* The balcony / PES (Private Enclosed Space) shall not be enclosed. Only approved balcony screens are to be used. For illustration of the approved balcony screen, please refer to page 55 of this brochure.