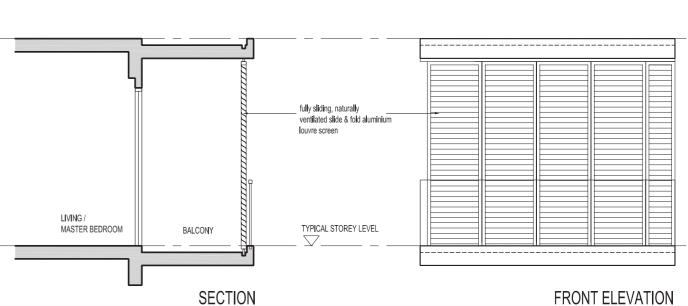

### **BALCONY SCREENING**

\* The balcony / PES (Private Enclosed Space) shall not be enclosed. Only approved balcony screens are to be used. For illustration of the approved balcony screen, please refer to page 55 of this brochure.

BALCONY

PLAN (IN FRONT OF LIVING-DINING)

This drawing is for reference only. The screen design is provided for aesthetic uniformity of the development. Materials to be aluminium with powder coated finish. Fixing details are by contractor and fixing shall not damage the existing waterproofing and structure. Owner shall verify all dimensions prior to fabrication and commencement work. Drawings are not to scale. The cost of screen and installation shall be borne by the owner.