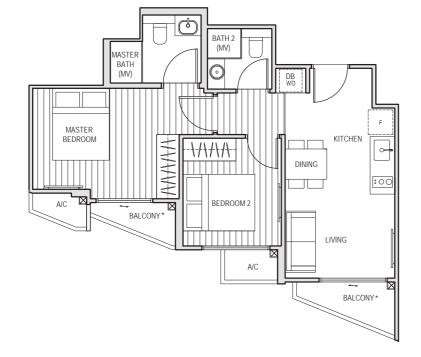

### 2 BEDROOM

### TYPE A1

53 sq m #02-11, #03-11, #04-11, #05-11

\* The balcony / PES (Private Enclosed Space) shall not be enclosed. Only approved balcony screens are to be used. For illustration of the approved balcony screen, please refer to page 55 of this brochure.

\* The balcony / PES (Private Enclosed Space) shall not be enclosed. Only approved balcony screens are to be used. For illustration of the approved balcony screen, please refer to page 55 of this brochure.