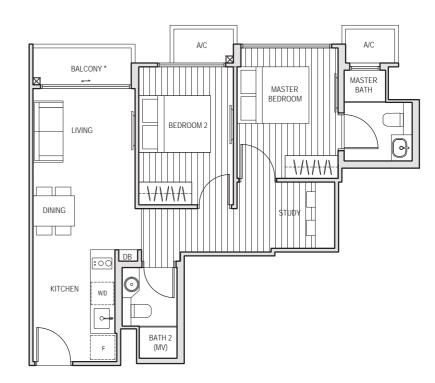

### TYPE A1

53 sq m #02-11, #03-11, #04-11, #05-11

\* The balcony / PES (Private Enclosed Space) shall not be enclosed. Only approved balcony screens are to be used. For illustration of the approved balcony screen, please refer to page 55 of this brochure.