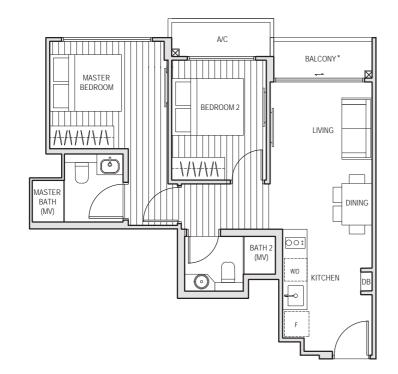

### 2 BEDROOM

### TYPE A1

53 sq m #02-11, #03-11, #04-11, #05-11

\* The balcony / PES (Private Enclosed Space) shall not be enclosed. Only approved balcony screens are to be used. For illustration of the approved balcony screen, please refer to page 55 of this brochure.

\* The balcony / PES (Private Enclosed Space) shall not be enclosed. Only approved balcony screens are to be used. For illustration of the approved balcony screen, please refer to page 55 of this brochure.