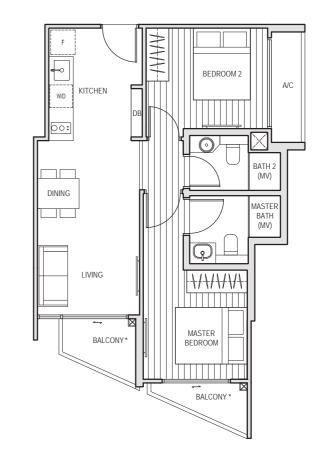

TYPE C2

#02-09, #03-09, #04-09, #05-09

#02-13, #03-13, #04-13, #05-13

84 sq m #02-08, #03-08, #04-08, #05-08

\* The balcony / PES (Private Enclosed Space) shall not be enclosed. Only approved balcony screens are to be used. For illustration of the approved balcony screen, please refer to page 55 of this brochure.