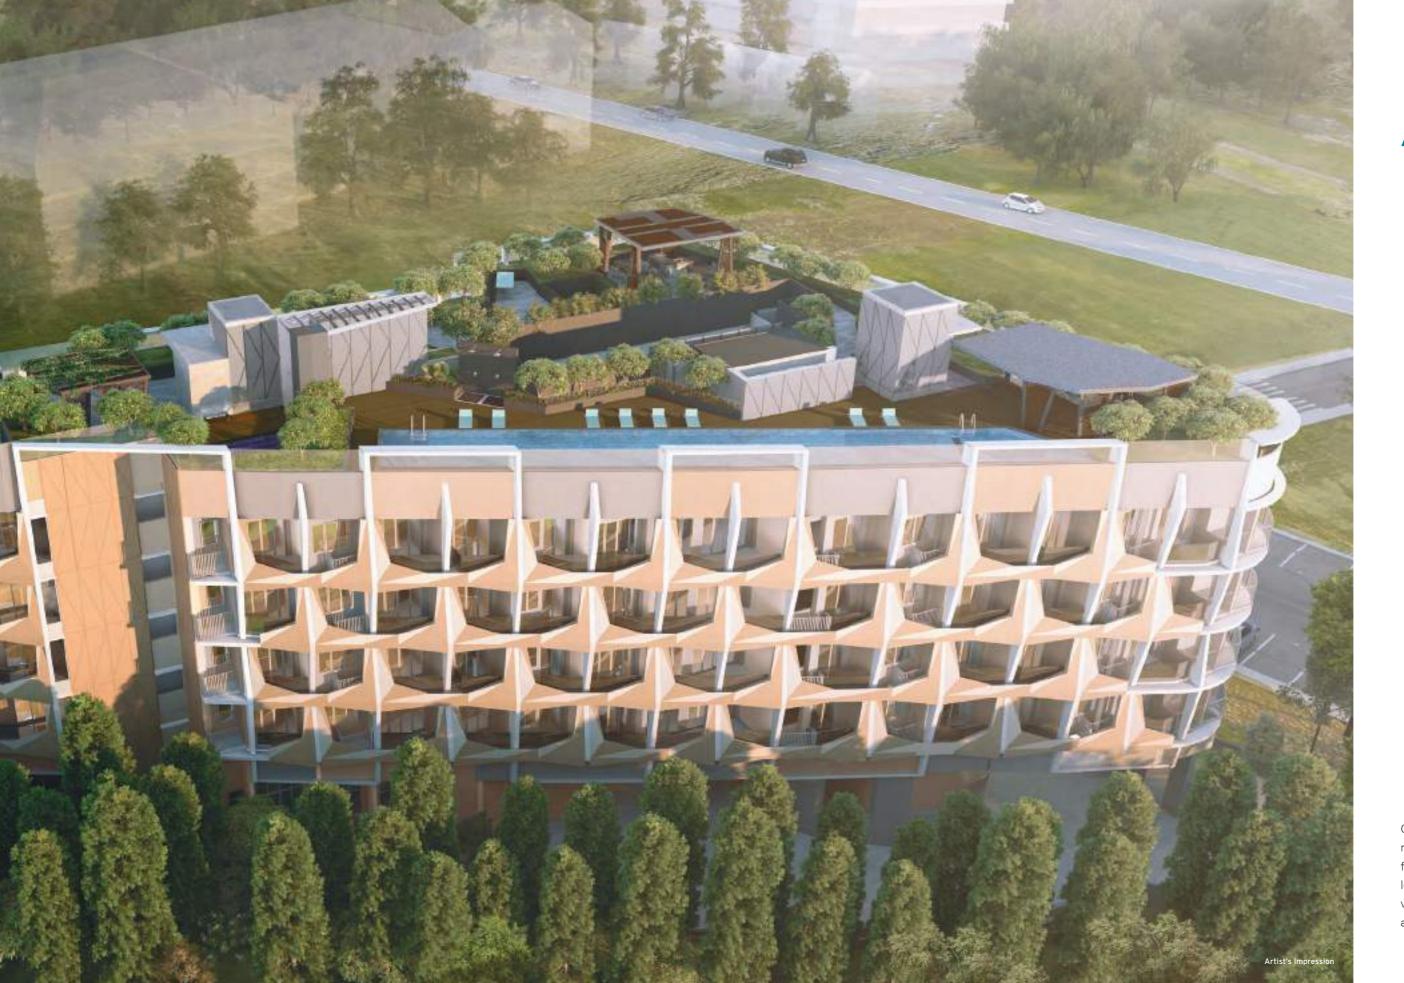

## A wellness Retreat to feed your soul.

Crowned with a sky pavilion, the sprawling roof terrace offers residents resort-style facilities with a breathtaking view and leisure spaces that optimise interaction with water. Hours of play, party and rejuvenation are all part of the grand design.

### Soak up the sun, Views, good life.

Luxuriate in a myriad of pampering facilities including the Swimming Pool, Jet Pool, BBQ Trellis Pavilion, Tapas Bar and Lounge Pavilion, and the Wading Pool.

When it's time to unwind with a good book, head to the Hammock Deck where the fresh scent of aromatic plants all around adds to the tranquil ambience.

### **ROOF TERRACE**

- 8 Tapas Bar and Lounge Pavilion
- 9 Jet Pool
- 10 Swimming Pool
- 11 Wading Pool
- 12 Pool Deck
- 13 Outdoor Showers
- 14 Gen Set
- 15 Water Tank
- Outdoor Gym
  Trellis Pavilion
- 17 Accessible Toilet
- 18 Yoga Lawn
- 19 Children's Playground
- 20 Hammock Deck
- 21 BBQ Trellis Pavilion