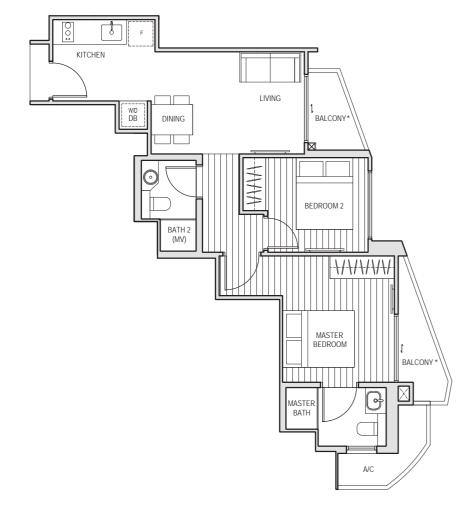

### TYPE A1

53 sq m #02-11, #03-11, #04-11, #05-11

\* The balcony / PES (Private Enclosed Space) shall not be enclosed. Only approved balcony screens are to be used. For illustration of the approved balcony screen, please refer to page 55 of this brochure.