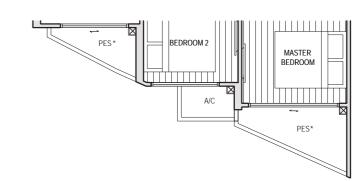

### **BALCONY SCREENING**

\* The balcony / PES (Private Enclosed Space) shall not be enclosed. Only approved balcony screens are to be used. For illustration of the approved balcony screen, please refer to page 55 of this brochure.

BALCONY

PLAN (IN FRONT OF LIVING-DINING)

This drawing is for reference only. The screen design is provided for aesthetic uniformity of the development. Materials to be aluminium with powder coated finish. Fixing details are by contractor and fixing shall not damage the existing waterproofing and structure. Owner shall verify all dimensions prior to fabrication and commencement work. Drawings are not to scale. The cost of screen and installation shall be borne by the owner.