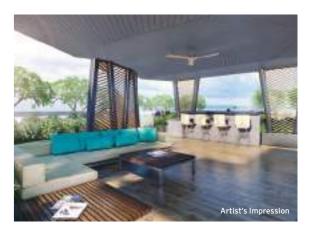

### Soak up the sun, Views, good life.

Luxuriate in a myriad of pampering facilities including the Swimming Pool, Jet Pool, BBQ Trellis Pavilion, Tapas Bar and Lounge Pavilion, and the Wading Pool.

When it's time to unwind with a good book, head to the Hammock Deck where the fresh scent of aromatic plants all around adds to the tranquil ambience.

With nature as companion, enjoy the Foot Reflexology pathway and your every swing at the Putting Green. Relax and Repeat.