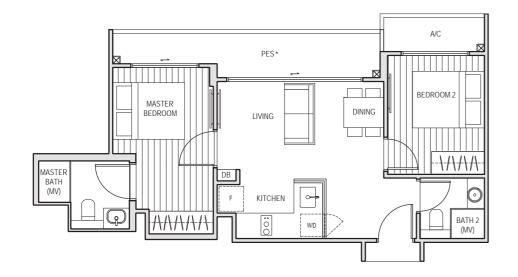

**BLK 221** 

2 BEDROOM

60 sq m

TYPE A5

#02-06, #03-06, #04-06, #05-06

59 sq m #02-04, #03-04, #04-04, #05-04

TYPE A4-G 59 sq m

#01-04

\* The balcony / PES (Private Enclosed Space) shall not be enclosed. Only approved balcony screens are to be used. For illustration of the approved balcony screen, please refer to page 55 of this brochure.

All plans are subject to amendments as approved by the relevant authorities. Floor areas are approximate measurements and subject to final survey. Plans are not drawn to scale and do not form part of the contract.