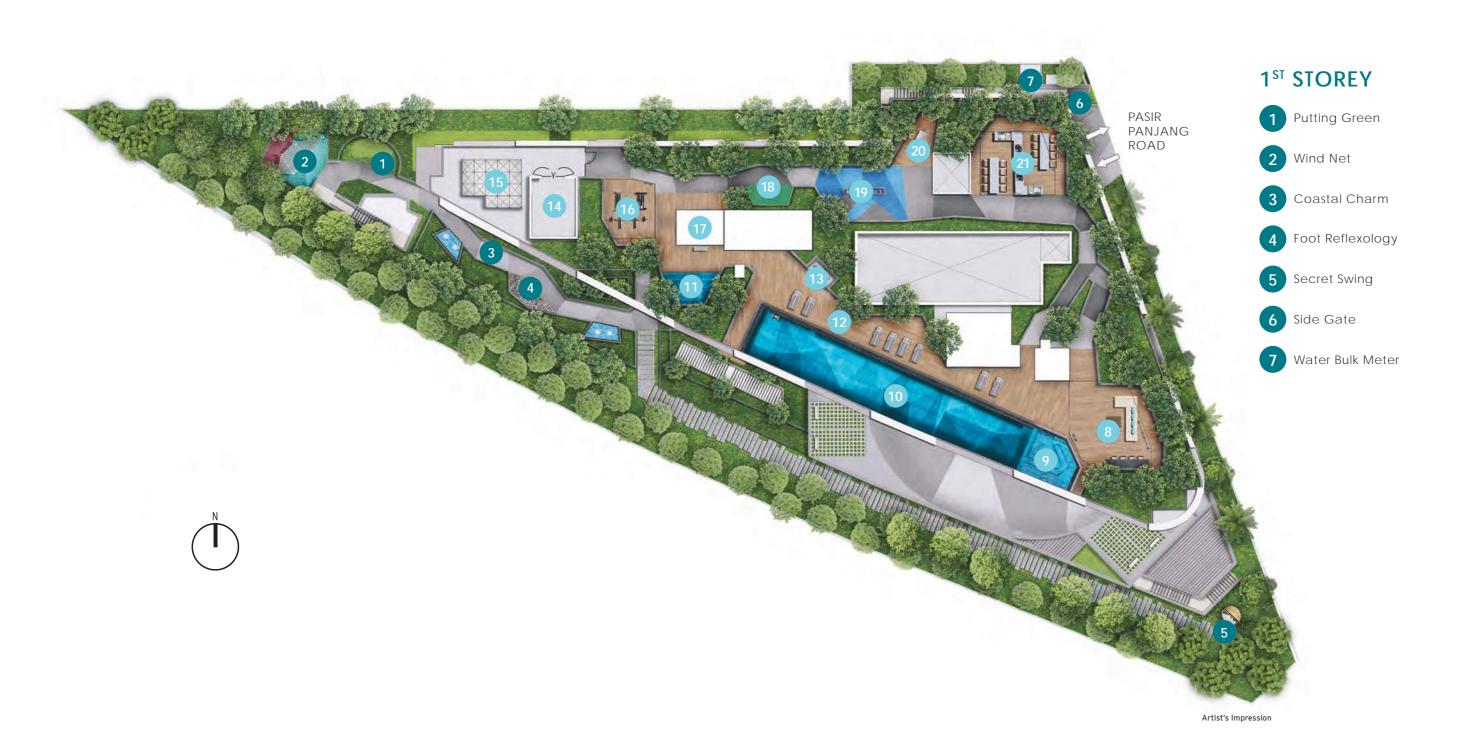

### **SITE PLAN**

### **ROOF TERRACE**

- 8 Tapas Bar and Lounge Pavilion
- 9 Jet Pool
- 10 Swimming Pool
- 11 Wading Pool
- 12 Pool Deck
- 13 Outdoor Showers
- 14 Gen Set
- 15 Water Tank
- Outdoor Gym
  Trellis Pavilion
- 17 Accessible Toilet
- 18 Yoga Lawn
- 19 Children's Playground
- 20 Hammock Deck
- 21 BBQ Trellis Pavilion