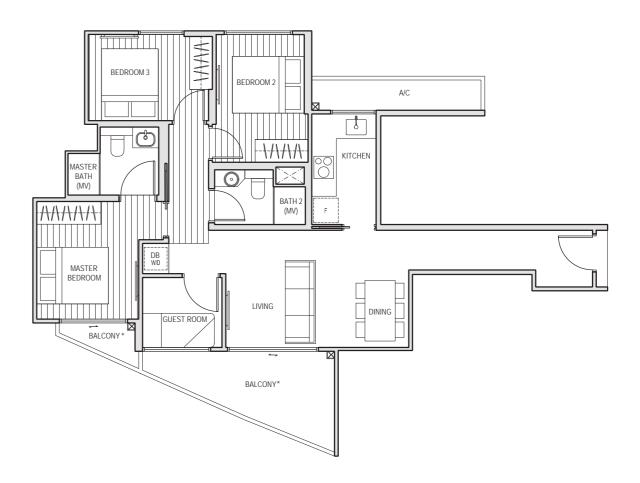

TYPE C2

#02-09, #03-09, #04-09, #05-09

#02-13, #03-13, #04-13, #05-13

84 sq m #02-08, #03-08, #04-08, #05-08

\* The balcony / PES (Private Enclosed Space) shall not be enclosed. Only approved balcony screens are to be used. For illustration of the approved balcony screen, please refer to page 55 of this brochure.