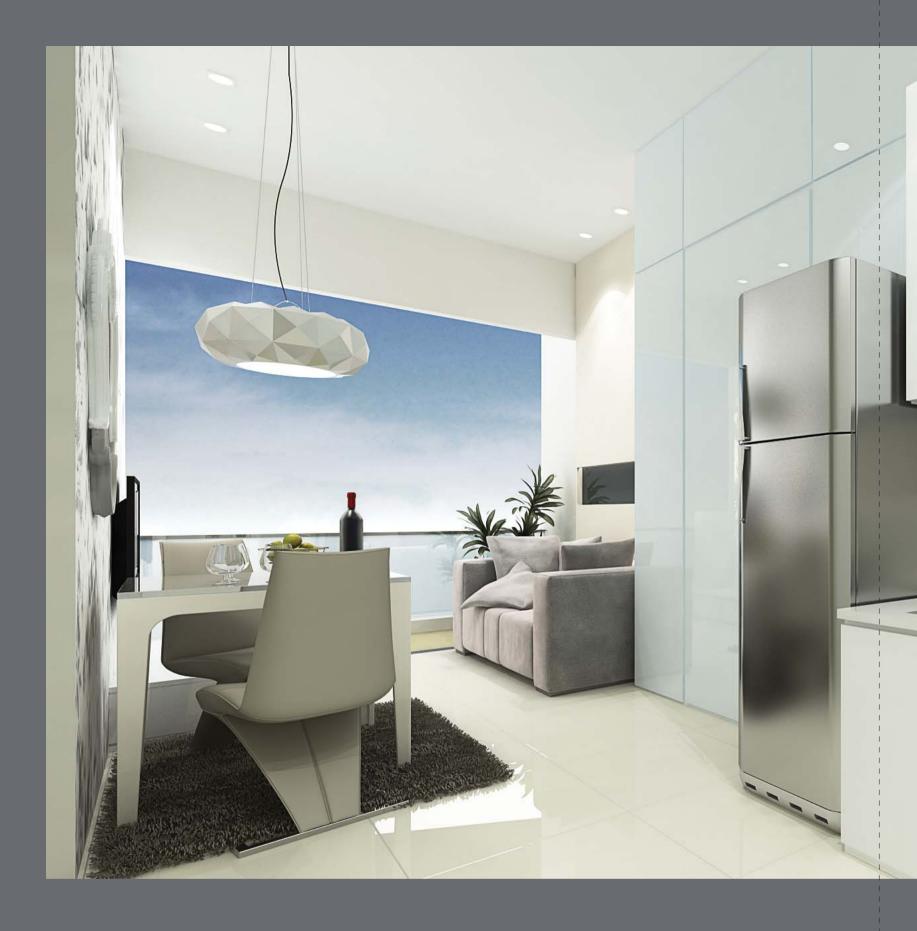

Find your piece of heaven,

fitted with quality appliances and fittings.

Exquisite designs and the finest finishings combine to give you unparalleled comfort in the midst of a global city.

#### 16. Additional Items

- a. Kitchen Cabinets
- i. Kitchen cabinets with solid surface countertop complete with electric hob and cooker hood.
- ii. One stainless steel sink complete with tap.
- iii. Built-in microwave cum conventional grill oven (for all units except type F and F1).

#### b. Wardrobes

- i. Built-in wardrobes to all bedrooms (if any).
- c. Air-conditioning
- i. Split-unit air conditioner provided in living / dining, bedrooms, study.
- d. Water Heater
- i. Hot water supply provided in all bathrooms and kitchen.
- e. Security
- i. Audio intercom to all units: main door only.
- f. Jacuzzi
- i. For unit type A2, B1, D1, G1, I1 and penthouse units.