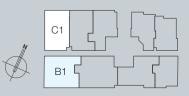

## SITE PLAN

type A1 2 bdrm 56 sq m • 603 sq ft #05-01

type A 2 bdrm 54 sq m • 581 sq ft #06-01 - #13-01

type A2 1+1 bdrm 54 sq m • 581 sq ft #14-01

type B1 1 bdrm 51 sq m • 549 sq ft #05-02

type B 1 bdrm 33 sq m • 355 sq ft #06-02 - #14-02

type C1 1 bdrm 46 sq m • 495 sq ft #05-03

type C 1 bdrm 34 sq m • 366 sq ft #06-03 - #14-03

type D 1 bdrm 34 sq m • 366 sq ft #06-04 - #14-04

type E1 1 bdrm 39 sq m • 420 sq ft #05-05

type E 1 bdrm 34 sq m • 366 sq ft #06-05 - #14-05