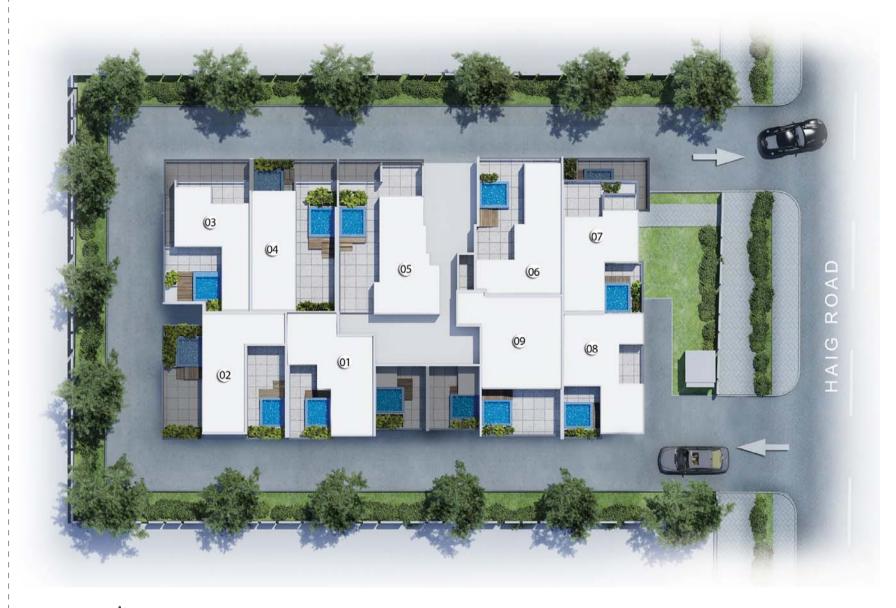

## SITE PLAN

type A1 2 bdrm 56 sq m • 603 sq ft #05-01

type A 2 bdrm 54 sq m • 581 sq ft #06-01 - #13-01

type A2 1+1 bdrm 54 sq m • 581 sq ft #14-01

type B1 1 bdrm 51 sq m • 549 sq ft #05-02

type B 1 bdrm 33 sq m • 355 sq ft #06-02 - #14-02

type C1 1 bdrm 46 sq m • 495 sq ft #05-03

type C 1 bdrm 34 sq m • 366 sq ft #06-03 - #14-03

type D 1 bdrm 34 sq m • 366 sq ft #06-04 - #14-04

type E1 1 bdrm 39 sq m • 420 sq ft #05-05

type E 1 bdrm 34 sq m • 366 sq ft #06-05 - #14-05

type F 1 bdrm 34 sq m • 366 sq ft #05-06 - #13-06

type F1 1 bdrm 38 sq m • 409 sq ft #14-06

type G 1 bdrm 33 sq m • 355 sq ft #05-07 - #13-07

type G1 1 bdrm 43 sq m • 463 sq ft #14-07

type H 1 bdrm 32 sq m • 344 sq ft #05-08 - #14-08

type | 1+1 bdrm 45 sq m • 484 sq ft #05-09 - #13-09

type **I1** 1 bdrm 45 sq m • 484 sq ft #14-09

PH A 2+1 bdrm 80 sq m • 861 sq ft #15-01

upper level

PH B 1+1 bdrm 70 sq m • 753 sq ft #15-02

upper level

PH **C** 2 bdrm 75 sq m • 807 sq ft #15-03

upper level

upper level

lower level

PH D 1 bdrm 73 sq m • 786 sq ft #15-04

PH E 2 bdrm 85 sq m • 915 sq ft #15-05

upper level

upper level

lower level

PH F 1+1 bdrm 76 sq m • 818 sq ft #15-06

PH G 2 bdrm 73 sq m • 786 sq ft #15-07

upper level

PH H 1+1 bdrm 68 sq m • 732 sq ft #15-08

upper level

PH | 1+1 bdrm 80 sq m • 861 sq ft #15-09

upper level

1. Foundation