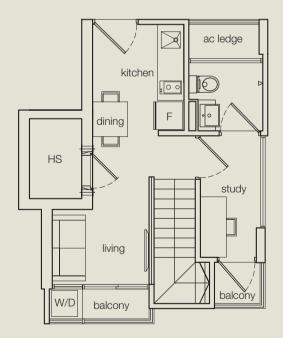

## SITE PLAN

type A1 2 bdrm 56 sq m • 603 sq ft #05-01

type A 2 bdrm 54 sq m • 581 sq ft #06-01 - #13-01

type A2 1+1 bdrm 54 sq m • 581 sq ft #14-01

type B1 1 bdrm 51 sq m • 549 sq ft #05-02

type B 1 bdrm 33 sq m • 355 sq ft #06-02 - #14-02

type C1 1 bdrm 46 sq m • 495 sq ft #05-03

type C 1 bdrm 34 sq m • 366 sq ft #06-03 - #14-03

type D 1 bdrm 34 sq m • 366 sq ft #06-04 - #14-04

type E1 1 bdrm 39 sq m • 420 sq ft #05-05

type E 1 bdrm 34 sq m • 366 sq ft #06-05 - #14-05

type F 1 bdrm 34 sq m • 366 sq ft #05-06 - #13-06

type F1 1 bdrm 38 sq m • 409 sq ft #14-06

type G 1 bdrm 33 sq m • 355 sq ft #05-07 - #13-07

type G1 1 bdrm 43 sq m • 463 sq ft #14-07

type H 1 bdrm 32 sq m • 344 sq ft #05-08 - #14-08

type | 1+1 bdrm 45 sq m • 484 sq ft #05-09 - #13-09

type **I1** 1 bdrm 45 sq m • 484 sq ft #14-09

PH A 2+1 bdrm 80 sq m • 861 sq ft #15-01

upper level

PH B 1+1 bdrm 70 sq m • 753 sq ft #15-02

upper level

PH **C** 2 bdrm 75 sq m • 807 sq ft #15-03