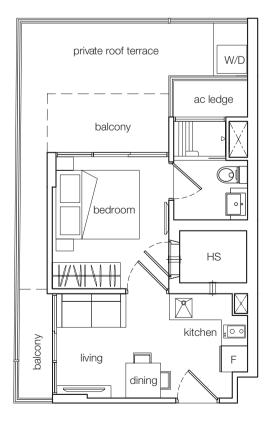

type | 1+1 bdrm 45 sq m • 484 sq ft #05-09 - #13-09

type **I1** 1 bdrm 45 sq m • 484 sq ft #14-09

PH A 2+1 bdrm 80 sq m • 861 sq ft #15-01

upper level

PH B 1+1 bdrm 70 sq m • 753 sq ft #15-02

upper level

PH **C** 2 bdrm 75 sq m • 807 sq ft #15-03

#### b. Wardrobes

- i. Built-in wardrobes to all bedrooms (if any).
- c. Air-conditioning
- i. Split-unit air conditioner provided in living / dining, bedrooms, study.
- d. Water Heater
- i. Hot water supply provided in all bathrooms and kitchen.
- e. Security
- i. Audio intercom to all units: main door only.
- f. Jacuzzi
- i. For unit type A2, B1, D1, G1, I1 and penthouse units.