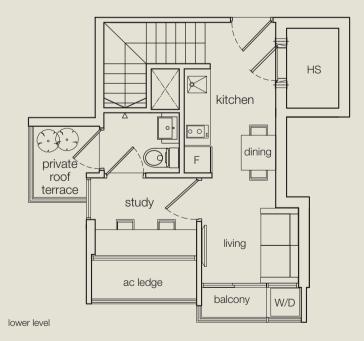

type | 1+1 bdrm 45 sq m • 484 sq ft #05-09 - #13-09

type **I1** 1 bdrm 45 sq m • 484 sq ft #14-09

PH A 2+1 bdrm 80 sq m • 861 sq ft #15-01

upper level

PH B 1+1 bdrm 70 sq m • 753 sq ft #15-02

upper level

PH **C** 2 bdrm 75 sq m • 807 sq ft #15-03

upper level

upper level

lower level

PH D 1 bdrm 73 sq m • 786 sq ft #15-04

PH E 2 bdrm 85 sq m • 915 sq ft #15-05

upper level

upper level

lower level

PH F 1+1 bdrm 76 sq m • 818 sq ft #15-06

PH G 2 bdrm 73 sq m • 786 sq ft #15-07

upper level

PH H 1+1 bdrm 68 sq m • 732 sq ft #15-08

upper level

PH | 1+1 bdrm 80 sq m • 861 sq ft #15-09

upper level

1. Foundation