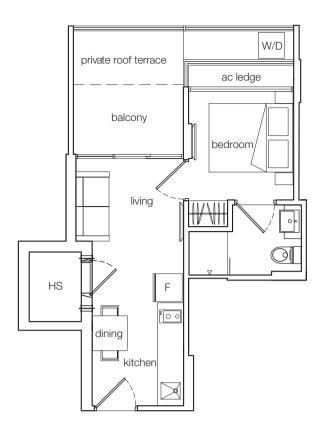

type | 1+1 bdrm 45 sq m • 484 sq ft #05-09 - #13-09

type **I1** 1 bdrm 45 sq m • 484 sq ft #14-09

PH A 2+1 bdrm 80 sq m • 861 sq ft #15-01

upper level

PH B 1+1 bdrm 70 sq m • 753 sq ft #15-02

upper level

PH **C** 2 bdrm 75 sq m • 807 sq ft #15-03

upper level

upper level

lower level

PH D 1 bdrm 73 sq m • 786 sq ft #15-04

PH E 2 bdrm 85 sq m • 915 sq ft #15-05

upper level

upper level

lower level

PH F 1+1 bdrm 76 sq m • 818 sq ft #15-06

PH G 2 bdrm 73 sq m • 786 sq ft #15-07

upper level

PH H 1+1 bdrm 68 sq m • 732 sq ft #15-08

upper level

PH | 1+1 bdrm 80 sq m • 861 sq ft #15-09

upper level

1. Foundation