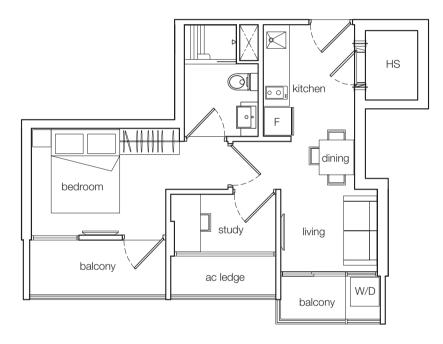

## SITE PLAN

type A1 2 bdrm 56 sq m • 603 sq ft #05-01

type A 2 bdrm 54 sq m • 581 sq ft #06-01 - #13-01

type A2 1+1 bdrm 54 sq m • 581 sq ft #14-01

type B1 1 bdrm 51 sq m • 549 sq ft #05-02

type B 1 bdrm 33 sq m • 355 sq ft #06-02 - #14-02

type C1 1 bdrm 46 sq m • 495 sq ft #05-03

type C 1 bdrm 34 sq m • 366 sq ft #06-03 - #14-03

type D 1 bdrm 34 sq m • 366 sq ft #06-04 - #14-04

type E1 1 bdrm 39 sq m • 420 sq ft #05-05

type E 1 bdrm 34 sq m • 366 sq ft #06-05 - #14-05

type F 1 bdrm 34 sq m • 366 sq ft #05-06 - #13-06

type F1 1 bdrm 38 sq m • 409 sq ft #14-06

type G 1 bdrm 33 sq m • 355 sq ft #05-07 - #13-07

type G1 1 bdrm 43 sq m • 463 sq ft #14-07

type H 1 bdrm 32 sq m • 344 sq ft #05-08 - #14-08

type | 1+1 bdrm 45 sq m • 484 sq ft #05-09 - #13-09

type **I1** 1 bdrm 45 sq m • 484 sq ft #14-09

PH A 2+1 bdrm 80 sq m • 861 sq ft #15-01

upper level

PH B 1+1 bdrm 70 sq m • 753 sq ft #15-02

upper level

PH **C** 2 bdrm 75 sq m • 807 sq ft #15-03