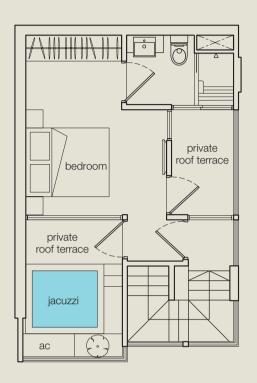

## SITE PLAN

type A1 2 bdrm 56 sq m • 603 sq ft #05-01

type A 2 bdrm 54 sq m • 581 sq ft #06-01 - #13-01

type A2 1+1 bdrm 54 sq m • 581 sq ft #14-01

type B1 1 bdrm 51 sq m • 549 sq ft #05-02

type B 1 bdrm 33 sq m • 355 sq ft #06-02 - #14-02

type C1 1 bdrm 46 sq m • 495 sq ft #05-03

type C 1 bdrm 34 sq m • 366 sq ft #06-03 - #14-03

type D 1 bdrm 34 sq m • 366 sq ft #06-04 - #14-04

type E1 1 bdrm 39 sq m • 420 sq ft #05-05

type E 1 bdrm 34 sq m • 366 sq ft #06-05 - #14-05

type F 1 bdrm 34 sq m • 366 sq ft #05-06 - #13-06

type F1 1 bdrm 38 sq m • 409 sq ft #14-06

type G 1 bdrm 33 sq m • 355 sq ft #05-07 - #13-07

type G1 1 bdrm 43 sq m • 463 sq ft #14-07

type H 1 bdrm 32 sq m • 344 sq ft #05-08 - #14-08

type | 1+1 bdrm 45 sq m • 484 sq ft #05-09 - #13-09

type **I1** 1 bdrm 45 sq m • 484 sq ft #14-09

PH A 2+1 bdrm 80 sq m • 861 sq ft #15-01

upper level

PH B 1+1 bdrm 70 sq m • 753 sq ft #15-02

upper level

PH **C** 2 bdrm 75 sq m • 807 sq ft #15-03

upper level

upper level

lower level

PH D 1 bdrm 73 sq m • 786 sq ft #15-04

PH E 2 bdrm 85 sq m • 915 sq ft #15-05

upper level

upper level

lower level

PH F 1+1 bdrm 76 sq m • 818 sq ft #15-06

PH G 2 bdrm 73 sq m • 786 sq ft #15-07

upper level

PH H 1+1 bdrm 68 sq m • 732 sq ft #15-08

upper level

PH | 1+1 bdrm 80 sq m • 861 sq ft #15-09

upper level

1. Foundation