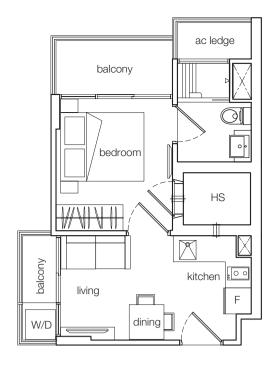

type C1 1 bdrm 46 sq m • 495 sq ft #05-03

type C 1 bdrm 34 sq m • 366 sq ft #06-03 - #14-03

type D 1 bdrm 34 sq m • 366 sq ft #06-04 - #14-04

type E1 1 bdrm 39 sq m • 420 sq ft #05-05

type E 1 bdrm 34 sq m • 366 sq ft #06-05 - #14-05

type F 1 bdrm 34 sq m • 366 sq ft #05-06 - #13-06

type F1 1 bdrm 38 sq m • 409 sq ft #14-06

type G 1 bdrm 33 sq m • 355 sq ft #05-07 - #13-07

type G1 1 bdrm 43 sq m • 463 sq ft #14-07

type H 1 bdrm 32 sq m • 344 sq ft #05-08 - #14-08