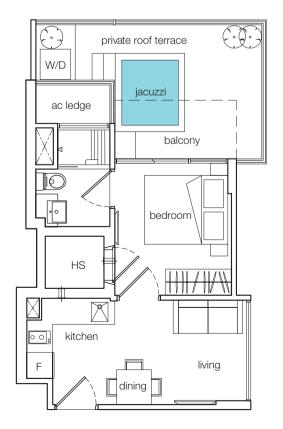

## SITE PLAN

type A1 2 bdrm 56 sq m • 603 sq ft #05-01

type A 2 bdrm 54 sq m • 581 sq ft #06-01 - #13-01

type A2 1+1 bdrm 54 sq m • 581 sq ft #14-01

type B1 1 bdrm 51 sq m • 549 sq ft #05-02

type B 1 bdrm 33 sq m • 355 sq ft #06-02 - #14-02

type C1 1 bdrm 46 sq m • 495 sq ft #05-03

type C 1 bdrm 34 sq m • 366 sq ft #06-03 - #14-03

type D 1 bdrm 34 sq m • 366 sq ft #06-04 - #14-04

type E1 1 bdrm 39 sq m • 420 sq ft #05-05

type E 1 bdrm 34 sq m • 366 sq ft #06-05 - #14-05

type F 1 bdrm 34 sq m • 366 sq ft #05-06 - #13-06

type F1 1 bdrm 38 sq m • 409 sq ft #14-06

type G 1 bdrm 33 sq m • 355 sq ft #05-07 - #13-07

type G1 1 bdrm 43 sq m • 463 sq ft #14-07

type H 1 bdrm 32 sq m • 344 sq ft #05-08 - #14-08

type | 1+1 bdrm 45 sq m • 484 sq ft #05-09 - #13-09

type **I1** 1 bdrm 45 sq m • 484 sq ft #14-09

PH A 2+1 bdrm 80 sq m • 861 sq ft #15-01

upper level

PH B 1+1 bdrm 70 sq m • 753 sq ft #15-02

upper level

PH **C** 2 bdrm 75 sq m • 807 sq ft #15-03

#### b. Wardrobes

- i. Built-in wardrobes to all bedrooms (if any).
- c. Air-conditioning
- i. Split-unit air conditioner provided in living / dining, bedrooms, study.
- d. Water Heater
- i. Hot water supply provided in all bathrooms and kitchen.
- e. Security
- i. Audio intercom to all units: main door only.
- f. Jacuzzi
- i. For unit type A2, B1, D1, G1, I1 and penthouse units.