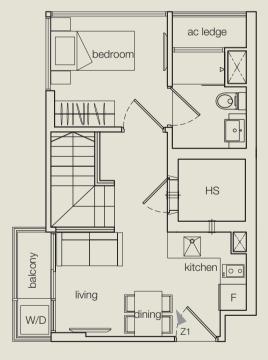

## SITE PLAN

type A1 2 bdrm 56 sq m • 603 sq ft #05-01

type A 2 bdrm 54 sq m • 581 sq ft #06-01 - #13-01

type A2 1+1 bdrm 54 sq m • 581 sq ft #14-01

type B1 1 bdrm 51 sq m • 549 sq ft #05-02

type B 1 bdrm 33 sq m • 355 sq ft #06-02 - #14-02

type C1 1 bdrm 46 sq m • 495 sq ft #05-03

type C 1 bdrm 34 sq m • 366 sq ft #06-03 - #14-03

type D 1 bdrm 34 sq m • 366 sq ft #06-04 - #14-04

type E1 1 bdrm 39 sq m • 420 sq ft #05-05

type E 1 bdrm 34 sq m • 366 sq ft #06-05 - #14-05

type F 1 bdrm 34 sq m • 366 sq ft #05-06 - #13-06

type F1 1 bdrm 38 sq m • 409 sq ft #14-06

type G 1 bdrm 33 sq m • 355 sq ft #05-07 - #13-07

type G1 1 bdrm 43 sq m • 463 sq ft #14-07

type H 1 bdrm 32 sq m • 344 sq ft #05-08 - #14-08

type | 1+1 bdrm 45 sq m • 484 sq ft #05-09 - #13-09

type **I1** 1 bdrm 45 sq m • 484 sq ft #14-09

PH A 2+1 bdrm 80 sq m • 861 sq ft #15-01

upper level

PH B 1+1 bdrm 70 sq m • 753 sq ft #15-02

upper level

PH **C** 2 bdrm 75 sq m • 807 sq ft #15-03