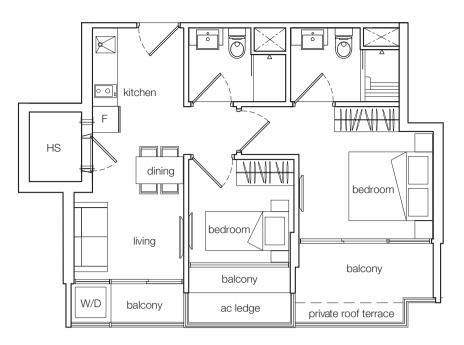

## SITE PLAN

type A1 2 bdrm 56 sq m • 603 sq ft #05-01

type A 2 bdrm 54 sq m • 581 sq ft #06-01 - #13-01

type A2 1+1 bdrm 54 sq m • 581 sq ft #14-01

type B1 1 bdrm 51 sq m • 549 sq ft #05-02

type B 1 bdrm 33 sq m • 355 sq ft #06-02 - #14-02

type C1 1 bdrm 46 sq m • 495 sq ft #05-03

type C 1 bdrm 34 sq m • 366 sq ft #06-03 - #14-03

type D 1 bdrm 34 sq m • 366 sq ft #06-04 - #14-04

type E1 1 bdrm 39 sq m • 420 sq ft #05-05

type E 1 bdrm 34 sq m • 366 sq ft #06-05 - #14-05

type F 1 bdrm 34 sq m • 366 sq ft #05-06 - #13-06

type F1 1 bdrm 38 sq m • 409 sq ft #14-06

type G 1 bdrm 33 sq m • 355 sq ft #05-07 - #13-07

type G1 1 bdrm 43 sq m • 463 sq ft #14-07

type H 1 bdrm 32 sq m • 344 sq ft #05-08 - #14-08

type | 1+1 bdrm 45 sq m • 484 sq ft #05-09 - #13-09

type **I1** 1 bdrm 45 sq m • 484 sq ft #14-09

PH A 2+1 bdrm 80 sq m • 861 sq ft #15-01

upper level

PH B 1+1 bdrm 70 sq m • 753 sq ft #15-02

upper level

PH **C** 2 bdrm 75 sq m • 807 sq ft #15-03