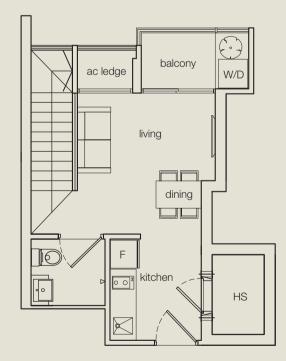

## SITE PLAN

type A1 2 bdrm 56 sq m • 603 sq ft #05-01

type A 2 bdrm 54 sq m • 581 sq ft #06-01 - #13-01

type A2 1+1 bdrm 54 sq m • 581 sq ft #14-01

type B1 1 bdrm 51 sq m • 549 sq ft #05-02

type B 1 bdrm 33 sq m • 355 sq ft #06-02 - #14-02

type C1 1 bdrm 46 sq m • 495 sq ft #05-03

type C 1 bdrm 34 sq m • 366 sq ft #06-03 - #14-03

type D 1 bdrm 34 sq m • 366 sq ft #06-04 - #14-04

type E1 1 bdrm 39 sq m • 420 sq ft #05-05

type E 1 bdrm 34 sq m • 366 sq ft #06-05 - #14-05

type F 1 bdrm 34 sq m • 366 sq ft #05-06 - #13-06

type F1 1 bdrm 38 sq m • 409 sq ft #14-06

type G 1 bdrm 33 sq m • 355 sq ft #05-07 - #13-07

type G1 1 bdrm 43 sq m • 463 sq ft #14-07

type H 1 bdrm 32 sq m • 344 sq ft #05-08 - #14-08

type | 1+1 bdrm 45 sq m • 484 sq ft #05-09 - #13-09

type **I1** 1 bdrm 45 sq m • 484 sq ft #14-09

PH A 2+1 bdrm 80 sq m • 861 sq ft #15-01

upper level

PH B 1+1 bdrm 70 sq m • 753 sq ft #15-02

upper level

PH **C** 2 bdrm 75 sq m • 807 sq ft #15-03