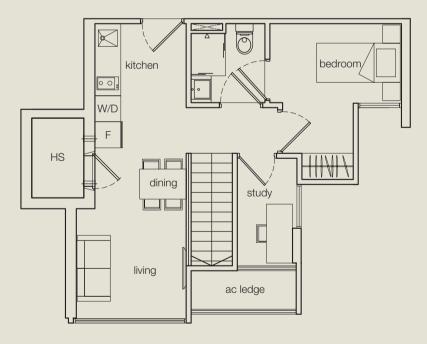

## SITE PLAN

type A1 2 bdrm 56 sq m • 603 sq ft #05-01

type A 2 bdrm 54 sq m • 581 sq ft #06-01 - #13-01

type A2 1+1 bdrm 54 sq m • 581 sq ft #14-01

type B1 1 bdrm 51 sq m • 549 sq ft #05-02

type B 1 bdrm 33 sq m • 355 sq ft #06-02 - #14-02