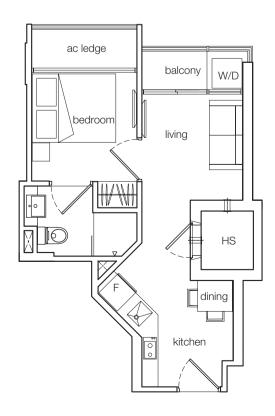

type C1 1 bdrm 46 sq m • 495 sq ft #05-03

type C 1 bdrm 34 sq m • 366 sq ft #06-03 - #14-03

type D 1 bdrm 34 sq m • 366 sq ft #06-04 - #14-04

type E1 1 bdrm 39 sq m • 420 sq ft #05-05

type E 1 bdrm 34 sq m • 366 sq ft #06-05 - #14-05

type F 1 bdrm 34 sq m • 366 sq ft #05-06 - #13-06

type F1 1 bdrm 38 sq m • 409 sq ft #14-06

type G 1 bdrm 33 sq m • 355 sq ft #05-07 - #13-07

type G1 1 bdrm 43 sq m • 463 sq ft #14-07

type H 1 bdrm 32 sq m • 344 sq ft #05-08 - #14-08

type | 1+1 bdrm 45 sq m • 484 sq ft #05-09 - #13-09

type **I1** 1 bdrm 45 sq m • 484 sq ft #14-09

PH A 2+1 bdrm 80 sq m • 861 sq ft #15-01

upper level

PH B 1+1 bdrm 70 sq m • 753 sq ft #15-02

upper level

PH **C** 2 bdrm 75 sq m • 807 sq ft #15-03