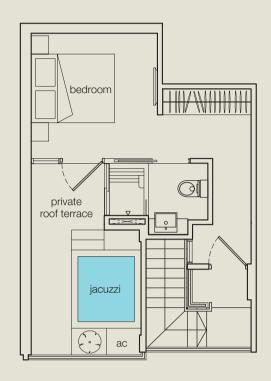

type | 1+1 bdrm 45 sq m • 484 sq ft #05-09 - #13-09

type **I1** 1 bdrm 45 sq m • 484 sq ft #14-09

PH A 2+1 bdrm 80 sq m • 861 sq ft #15-01

upper level

PH B 1+1 bdrm 70 sq m • 753 sq ft #15-02

upper level

PH **C** 2 bdrm 75 sq m • 807 sq ft #15-03

#### b. Wardrobes

- i. Built-in wardrobes to all bedrooms (if any).
- c. Air-conditioning
- i. Split-unit air conditioner provided in living / dining, bedrooms, study.
- d. Water Heater
- i. Hot water supply provided in all bathrooms and kitchen.
- e. Security
- i. Audio intercom to all units: main door only.
- f. Jacuzzi
- i. For unit type A2, B1, D1, G1, I1 and penthouse units.