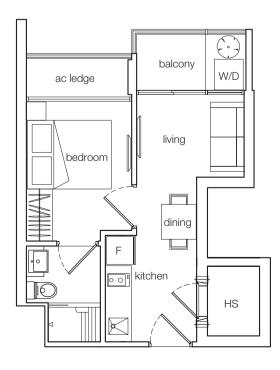

## SITE PLAN

type A1 2 bdrm 56 sq m • 603 sq ft #05-01

type A 2 bdrm 54 sq m • 581 sq ft #06-01 - #13-01

type A2 1+1 bdrm 54 sq m • 581 sq ft #14-01

type B1 1 bdrm 51 sq m • 549 sq ft #05-02

type B 1 bdrm 33 sq m • 355 sq ft #06-02 - #14-02

type C1 1 bdrm 46 sq m • 495 sq ft #05-03

type C 1 bdrm 34 sq m • 366 sq ft #06-03 - #14-03

type D 1 bdrm 34 sq m • 366 sq ft #06-04 - #14-04

type E1 1 bdrm 39 sq m • 420 sq ft #05-05

type E 1 bdrm 34 sq m • 366 sq ft #06-05 - #14-05

type F 1 bdrm 34 sq m • 366 sq ft #05-06 - #13-06

type F1 1 bdrm 38 sq m • 409 sq ft #14-06

type G 1 bdrm 33 sq m • 355 sq ft #05-07 - #13-07

type G1 1 bdrm 43 sq m • 463 sq ft #14-07

type H 1 bdrm 32 sq m • 344 sq ft #05-08 - #14-08

type | 1+1 bdrm 45 sq m • 484 sq ft #05-09 - #13-09

type **I1** 1 bdrm 45 sq m • 484 sq ft #14-09

PH A 2+1 bdrm 80 sq m • 861 sq ft #15-01

upper level

PH B 1+1 bdrm 70 sq m • 753 sq ft #15-02

upper level

PH **C** 2 bdrm 75 sq m • 807 sq ft #15-03