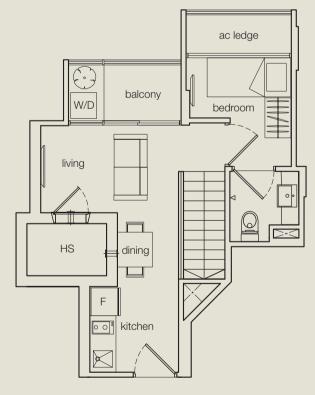

type C1 1 bdrm 46 sq m • 495 sq ft #05-03

type C 1 bdrm 34 sq m • 366 sq ft #06-03 - #14-03

type D 1 bdrm 34 sq m • 366 sq ft #06-04 - #14-04

type E1 1 bdrm 39 sq m • 420 sq ft #05-05

type E 1 bdrm 34 sq m • 366 sq ft #06-05 - #14-05

type F 1 bdrm 34 sq m • 366 sq ft #05-06 - #13-06

type F1 1 bdrm 38 sq m • 409 sq ft #14-06

type G 1 bdrm 33 sq m • 355 sq ft #05-07 - #13-07

type G1 1 bdrm 43 sq m • 463 sq ft #14-07

type H 1 bdrm 32 sq m • 344 sq ft #05-08 - #14-08