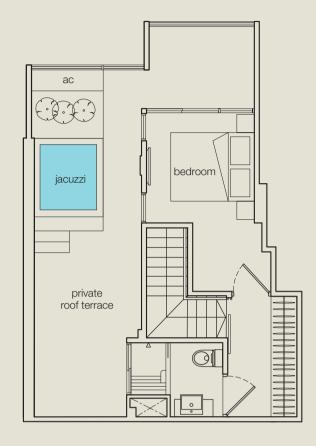

type | 1+1 bdrm 45 sq m • 484 sq ft #05-09 - #13-09

type **I1** 1 bdrm 45 sq m • 484 sq ft #14-09

PH A 2+1 bdrm 80 sq m • 861 sq ft #15-01

upper level

PH B 1+1 bdrm 70 sq m • 753 sq ft #15-02

upper level

PH **C** 2 bdrm 75 sq m • 807 sq ft #15-03

upper level

upper level

lower level

PH D 1 bdrm 73 sq m • 786 sq ft #15-04

PH E 2 bdrm 85 sq m • 915 sq ft #15-05

upper level

upper level

lower level

PH F 1+1 bdrm 76 sq m • 818 sq ft #15-06

PH G 2 bdrm 73 sq m • 786 sq ft #15-07

upper level

PH H 1+1 bdrm 68 sq m • 732 sq ft #15-08

upper level

PH | 1+1 bdrm 80 sq m • 861 sq ft #15-09

upper level

1. Foundation

#### b. Wardrobes

- i. Built-in wardrobes to all bedrooms (if any).
- c. Air-conditioning
- i. Split-unit air conditioner provided in living / dining, bedrooms, study.
- d. Water Heater
- i. Hot water supply provided in all bathrooms and kitchen.
- e. Security
- i. Audio intercom to all units: main door only.
- f. Jacuzzi
- i. For unit type A2, B1, D1, G1, I1 and penthouse units.