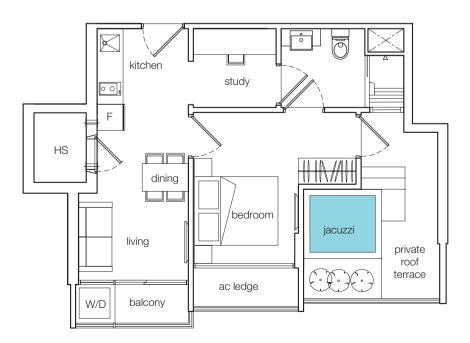

## SITE PLAN

type A1 2 bdrm 56 sq m • 603 sq ft #05-01

type A 2 bdrm 54 sq m • 581 sq ft #06-01 - #13-01

type A2 1+1 bdrm 54 sq m • 581 sq ft #14-01

type B1 1 bdrm 51 sq m • 549 sq ft #05-02

type B 1 bdrm 33 sq m • 355 sq ft #06-02 - #14-02