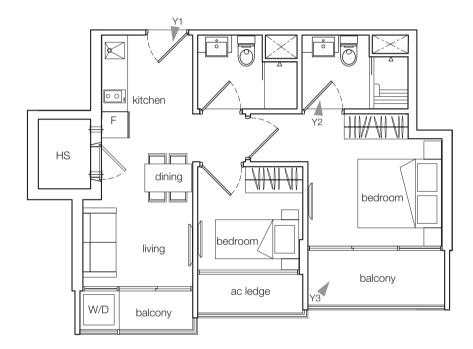

## SITE PLAN

type A1 2 bdrm 56 sq m • 603 sq ft #05-01

type A 2 bdrm 54 sq m • 581 sq ft #06-01 - #13-01

type A2 1+1 bdrm 54 sq m • 581 sq ft #14-01

type B1 1 bdrm 51 sq m • 549 sq ft #05-02

type B 1 bdrm 33 sq m • 355 sq ft #06-02 - #14-02

type C1 1 bdrm 46 sq m • 495 sq ft #05-03

type C 1 bdrm 34 sq m • 366 sq ft #06-03 - #14-03

type D 1 bdrm 34 sq m • 366 sq ft #06-04 - #14-04

type E1 1 bdrm 39 sq m • 420 sq ft #05-05

type E 1 bdrm 34 sq m • 366 sq ft #06-05 - #14-05

type F 1 bdrm 34 sq m • 366 sq ft #05-06 - #13-06

type F1 1 bdrm 38 sq m • 409 sq ft #14-06

type G 1 bdrm 33 sq m • 355 sq ft #05-07 - #13-07

type G1 1 bdrm 43 sq m • 463 sq ft #14-07

type H 1 bdrm 32 sq m • 344 sq ft #05-08 - #14-08

type | 1+1 bdrm 45 sq m • 484 sq ft #05-09 - #13-09

type **I1** 1 bdrm 45 sq m • 484 sq ft #14-09

PH A 2+1 bdrm 80 sq m • 861 sq ft #15-01

upper level

PH B 1+1 bdrm 70 sq m • 753 sq ft #15-02

upper level

PH **C** 2 bdrm 75 sq m • 807 sq ft #15-03