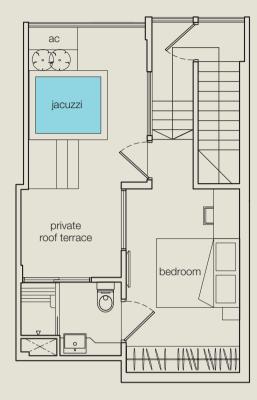

#### 15. Recreation Facilities

- a. Lap pool
- b. Barbecue Area
- c. Gymnasium
- d. Waterscape
- e. Jacuzzi

#### b. Wardrobes

- i. Built-in wardrobes to all bedrooms (if any).
- c. Air-conditioning
- i. Split-unit air conditioner provided in living / dining, bedrooms, study.
- d. Water Heater
- i. Hot water supply provided in all bathrooms and kitchen.
- e. Security
- i. Audio intercom to all units: main door only.
- f. Jacuzzi
- i. For unit type A2, B1, D1, G1, I1 and penthouse units.