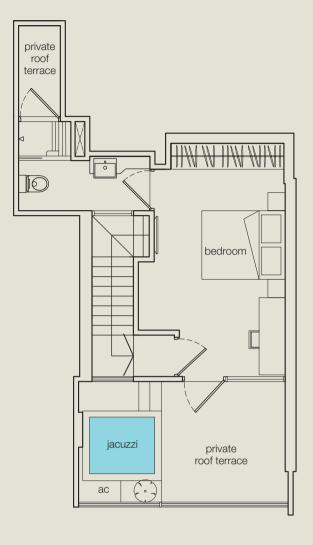

type | 1+1 bdrm 45 sq m • 484 sq ft #05-09 - #13-09

type **I1** 1 bdrm 45 sq m • 484 sq ft #14-09

PH A 2+1 bdrm 80 sq m • 861 sq ft #15-01

upper level

PH B 1+1 bdrm 70 sq m • 753 sq ft #15-02

upper level

PH **C** 2 bdrm 75 sq m • 807 sq ft #15-03

upper level

upper level

lower level

PH D 1 bdrm 73 sq m • 786 sq ft #15-04

PH E 2 bdrm 85 sq m • 915 sq ft #15-05

upper level

upper level

lower level

PH F 1+1 bdrm 76 sq m • 818 sq ft #15-06

PH G 2 bdrm 73 sq m • 786 sq ft #15-07

upper level

PH H 1+1 bdrm 68 sq m • 732 sq ft #15-08

upper level

PH | 1+1 bdrm 80 sq m • 861 sq ft #15-09

upper level

1. Foundation