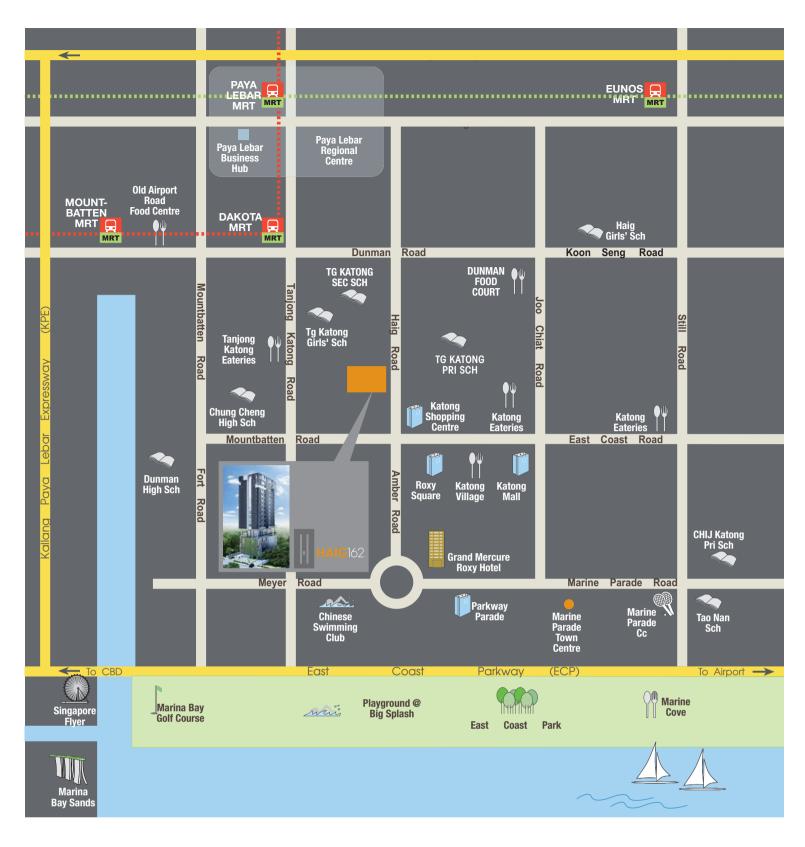

Enjoy all that life has to offer... right at your doorstep.

Iconic shopping, exquisite dining and world-class entertainment are just minutes away. Shop at malls like Parkway Parade which offer the widest range of shopping on Singapore's East Coast. Savour local favourites at well-known eateries in the Katong area and delight in the ambience of a town that is steeped in history. Zip into the city via major expressways or Circle Line and soak in the excitement of contemporary living.