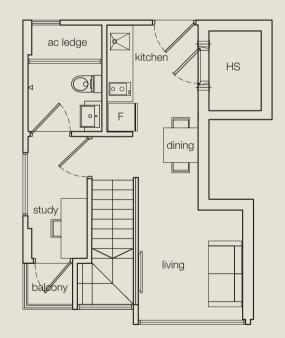

type | 1+1 bdrm 45 sq m • 484 sq ft #05-09 - #13-09

type **I1** 1 bdrm 45 sq m • 484 sq ft #14-09

PH A 2+1 bdrm 80 sq m • 861 sq ft #15-01

upper level

PH B 1+1 bdrm 70 sq m • 753 sq ft #15-02

upper level

PH **C** 2 bdrm 75 sq m • 807 sq ft #15-03