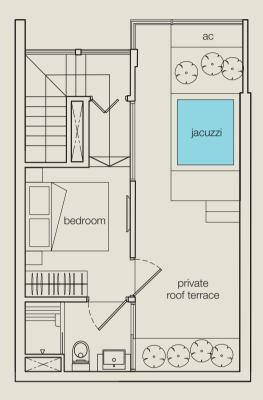

type | 1+1 bdrm 45 sq m • 484 sq ft #05-09 - #13-09

type **I1** 1 bdrm 45 sq m • 484 sq ft #14-09

PH A 2+1 bdrm 80 sq m • 861 sq ft #15-01

upper level

PH B 1+1 bdrm 70 sq m • 753 sq ft #15-02

upper level

PH **C** 2 bdrm 75 sq m • 807 sq ft #15-03

#### b. Wardrobes

- i. Built-in wardrobes to all bedrooms (if any).
- c. Air-conditioning
- i. Split-unit air conditioner provided in living / dining, bedrooms, study.
- d. Water Heater
- i. Hot water supply provided in all bathrooms and kitchen.
- e. Security
- i. Audio intercom to all units: main door only.
- f. Jacuzzi
- i. For unit type A2, B1, D1, G1, I1 and penthouse units.