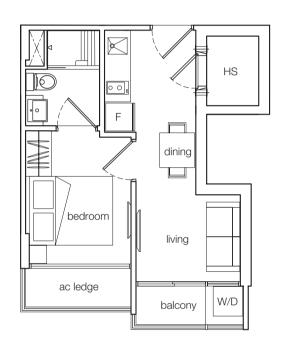

type C1 1 bdrm 46 sq m • 495 sq ft #05-03

type C 1 bdrm 34 sq m • 366 sq ft #06-03 - #14-03

type D 1 bdrm 34 sq m • 366 sq ft #06-04 - #14-04

type E1 1 bdrm 39 sq m • 420 sq ft #05-05

type E 1 bdrm 34 sq m • 366 sq ft #06-05 - #14-05

type F 1 bdrm 34 sq m • 366 sq ft #05-06 - #13-06

type F1 1 bdrm 38 sq m • 409 sq ft #14-06

type G 1 bdrm 33 sq m • 355 sq ft #05-07 - #13-07

type G1 1 bdrm 43 sq m • 463 sq ft #14-07

type H 1 bdrm 32 sq m • 344 sq ft #05-08 - #14-08