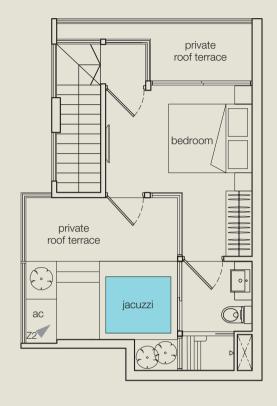

type | 1+1 bdrm 45 sq m • 484 sq ft #05-09 - #13-09

type **I1** 1 bdrm 45 sq m • 484 sq ft #14-09

PH A 2+1 bdrm 80 sq m • 861 sq ft #15-01

upper level

PH B 1+1 bdrm 70 sq m • 753 sq ft #15-02

upper level

PH **C** 2 bdrm 75 sq m • 807 sq ft #15-03

#### b. Wardrobes

- i. Built-in wardrobes to all bedrooms (if any).
- c. Air-conditioning
- i. Split-unit air conditioner provided in living / dining, bedrooms, study.
- d. Water Heater
- i. Hot water supply provided in all bathrooms and kitchen.
- e. Security
- i. Audio intercom to all units: main door only.
- f. Jacuzzi
- i. For unit type A2, B1, D1, G1, I1 and penthouse units.