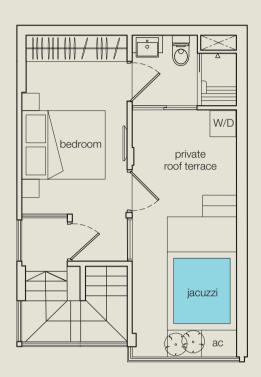

type | 1+1 bdrm 45 sq m • 484 sq ft #05-09 - #13-09

type **I1** 1 bdrm 45 sq m • 484 sq ft #14-09

PH A 2+1 bdrm 80 sq m • 861 sq ft #15-01

upper level

PH B 1+1 bdrm 70 sq m • 753 sq ft #15-02

upper level

PH **C** 2 bdrm 75 sq m • 807 sq ft #15-03

#### b. Wardrobes

- i. Built-in wardrobes to all bedrooms (if any).
- c. Air-conditioning
- i. Split-unit air conditioner provided in living / dining, bedrooms, study.
- d. Water Heater
- i. Hot water supply provided in all bathrooms and kitchen.
- e. Security
- i. Audio intercom to all units: main door only.
- f. Jacuzzi
- i. For unit type A2, B1, D1, G1, I1 and penthouse units.