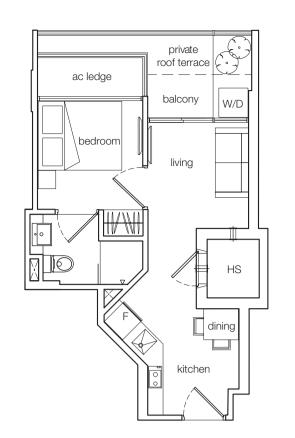

## SITE PLAN

type A1 2 bdrm 56 sq m • 603 sq ft #05-01

type A 2 bdrm 54 sq m • 581 sq ft #06-01 - #13-01

type A2 1+1 bdrm 54 sq m • 581 sq ft #14-01

type B1 1 bdrm 51 sq m • 549 sq ft #05-02

type B 1 bdrm 33 sq m • 355 sq ft #06-02 - #14-02

type C1 1 bdrm 46 sq m • 495 sq ft #05-03

type C 1 bdrm 34 sq m • 366 sq ft #06-03 - #14-03

type D 1 bdrm 34 sq m • 366 sq ft #06-04 - #14-04

type E1 1 bdrm 39 sq m • 420 sq ft #05-05

type E 1 bdrm 34 sq m • 366 sq ft #06-05 - #14-05

type F 1 bdrm 34 sq m • 366 sq ft #05-06 - #13-06

type F1 1 bdrm 38 sq m • 409 sq ft #14-06

type G 1 bdrm 33 sq m • 355 sq ft #05-07 - #13-07

type G1 1 bdrm 43 sq m • 463 sq ft #14-07

type H 1 bdrm 32 sq m • 344 sq ft #05-08 - #14-08

type | 1+1 bdrm 45 sq m • 484 sq ft #05-09 - #13-09

type **I1** 1 bdrm 45 sq m • 484 sq ft #14-09

PH A 2+1 bdrm 80 sq m • 861 sq ft #15-01

upper level

PH B 1+1 bdrm 70 sq m • 753 sq ft #15-02

upper level

PH **C** 2 bdrm 75 sq m • 807 sq ft #15-03