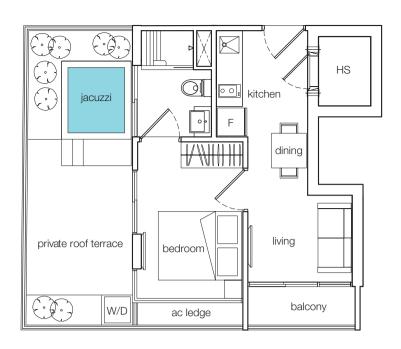

## SITE PLAN

type A1 2 bdrm 56 sq m • 603 sq ft #05-01

type A 2 bdrm 54 sq m • 581 sq ft #06-01 - #13-01

type A2 1+1 bdrm 54 sq m • 581 sq ft #14-01

type B1 1 bdrm 51 sq m • 549 sq ft #05-02

type B 1 bdrm 33 sq m • 355 sq ft #06-02 - #14-02