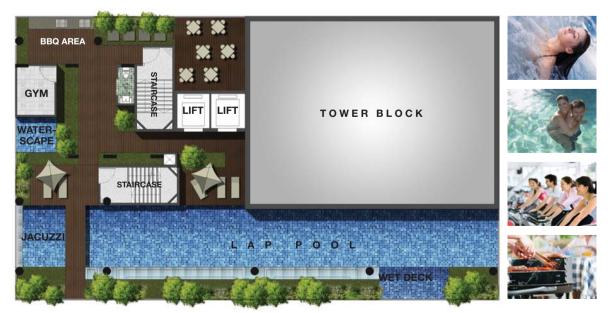

The pleasure of living beckons at HAIG162.

savour the pleasures of total relaxation.

Let the stress of your busy lifestyle melt away in the jacuzzi, take a dip in the shimmering pool or workout in the gym. Spend a pleasurable weekend in the company of loved ones with a barbeque dinner at the pool deck.

#### 15. Recreation Facilities

- a. Lap pool
- b. Barbecue Area
- c. Gymnasium
- d. Waterscape
- e. Jacuzzi