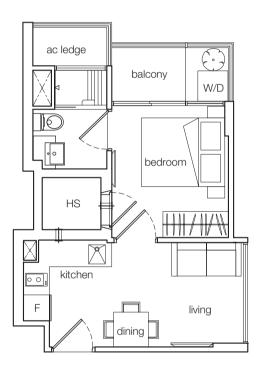

## SITE PLAN

type A1 2 bdrm 56 sq m • 603 sq ft #05-01

type A 2 bdrm 54 sq m • 581 sq ft #06-01 - #13-01

type A2 1+1 bdrm 54 sq m • 581 sq ft #14-01

type B1 1 bdrm 51 sq m • 549 sq ft #05-02

type B 1 bdrm 33 sq m • 355 sq ft #06-02 - #14-02

type C1 1 bdrm 46 sq m • 495 sq ft #05-03

type C 1 bdrm 34 sq m • 366 sq ft #06-03 - #14-03

type D 1 bdrm 34 sq m • 366 sq ft #06-04 - #14-04

type E1 1 bdrm 39 sq m • 420 sq ft #05-05

type E 1 bdrm 34 sq m • 366 sq ft #06-05 - #14-05

type F 1 bdrm 34 sq m • 366 sq ft #05-06 - #13-06

type F1 1 bdrm 38 sq m • 409 sq ft #14-06

type G 1 bdrm 33 sq m • 355 sq ft #05-07 - #13-07

type G1 1 bdrm 43 sq m • 463 sq ft #14-07

type H 1 bdrm 32 sq m • 344 sq ft #05-08 - #14-08

type | 1+1 bdrm 45 sq m • 484 sq ft #05-09 - #13-09

type **I1** 1 bdrm 45 sq m • 484 sq ft #14-09

PH A 2+1 bdrm 80 sq m • 861 sq ft #15-01

upper level

PH B 1+1 bdrm 70 sq m • 753 sq ft #15-02

upper level

PH **C** 2 bdrm 75 sq m • 807 sq ft #15-03