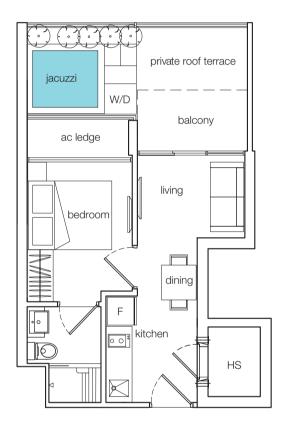

type C1 1 bdrm 46 sq m • 495 sq ft #05-03

type C 1 bdrm 34 sq m • 366 sq ft #06-03 - #14-03

type D 1 bdrm 34 sq m • 366 sq ft #06-04 - #14-04

type E1 1 bdrm 39 sq m • 420 sq ft #05-05

type E 1 bdrm 34 sq m • 366 sq ft #06-05 - #14-05

#### b. Wardrobes

- i. Built-in wardrobes to all bedrooms (if any).
- c. Air-conditioning
- i. Split-unit air conditioner provided in living / dining, bedrooms, study.
- d. Water Heater
- i. Hot water supply provided in all bathrooms and kitchen.
- e. Security
- i. Audio intercom to all units: main door only.
- f. Jacuzzi
- i. For unit type A2, B1, D1, G1, I1 and penthouse units.