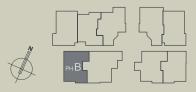

type | 1+1 bdrm 45 sq m • 484 sq ft #05-09 - #13-09

type **I1** 1 bdrm 45 sq m • 484 sq ft #14-09

PH A 2+1 bdrm 80 sq m • 861 sq ft #15-01

upper level

PH B 1+1 bdrm 70 sq m • 753 sq ft #15-02

upper level

PH **C** 2 bdrm 75 sq m • 807 sq ft #15-03