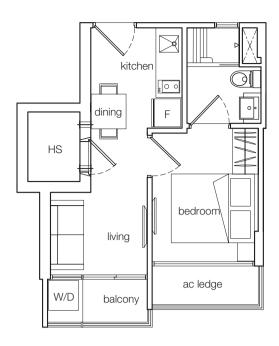

## SITE PLAN

type A1 2 bdrm 56 sq m • 603 sq ft #05-01

type A 2 bdrm 54 sq m • 581 sq ft #06-01 - #13-01

type A2 1+1 bdrm 54 sq m • 581 sq ft #14-01

type B1 1 bdrm 51 sq m • 549 sq ft #05-02

type B 1 bdrm 33 sq m • 355 sq ft #06-02 - #14-02

type C1 1 bdrm 46 sq m • 495 sq ft #05-03

type C 1 bdrm 34 sq m • 366 sq ft #06-03 - #14-03

type D 1 bdrm 34 sq m • 366 sq ft #06-04 - #14-04

type E1 1 bdrm 39 sq m • 420 sq ft #05-05

type E 1 bdrm 34 sq m • 366 sq ft #06-05 - #14-05

type F 1 bdrm 34 sq m • 366 sq ft #05-06 - #13-06

type F1 1 bdrm 38 sq m • 409 sq ft #14-06

type G 1 bdrm 33 sq m • 355 sq ft #05-07 - #13-07

type G1 1 bdrm 43 sq m • 463 sq ft #14-07

type H 1 bdrm 32 sq m • 344 sq ft #05-08 - #14-08

type | 1+1 bdrm 45 sq m • 484 sq ft #05-09 - #13-09

type **I1** 1 bdrm 45 sq m • 484 sq ft #14-09

PH A 2+1 bdrm 80 sq m • 861 sq ft #15-01

upper level

PH B 1+1 bdrm 70 sq m • 753 sq ft #15-02

upper level

PH **C** 2 bdrm 75 sq m • 807 sq ft #15-03