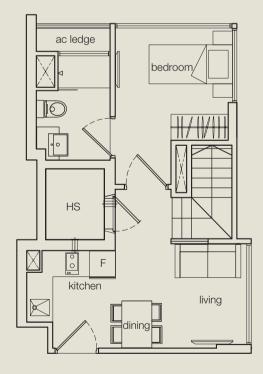

## SITE PLAN

type A1 2 bdrm 56 sq m • 603 sq ft #05-01

type A 2 bdrm 54 sq m • 581 sq ft #06-01 - #13-01

type A2 1+1 bdrm 54 sq m • 581 sq ft #14-01

type B1 1 bdrm 51 sq m • 549 sq ft #05-02

type B 1 bdrm 33 sq m • 355 sq ft #06-02 - #14-02

type C1 1 bdrm 46 sq m • 495 sq ft #05-03

type C 1 bdrm 34 sq m • 366 sq ft #06-03 - #14-03

type D 1 bdrm 34 sq m • 366 sq ft #06-04 - #14-04

type E1 1 bdrm 39 sq m • 420 sq ft #05-05

type E 1 bdrm 34 sq m • 366 sq ft #06-05 - #14-05

type F 1 bdrm 34 sq m • 366 sq ft #05-06 - #13-06

type F1 1 bdrm 38 sq m • 409 sq ft #14-06

type G 1 bdrm 33 sq m • 355 sq ft #05-07 - #13-07

type G1 1 bdrm 43 sq m • 463 sq ft #14-07

type H 1 bdrm 32 sq m • 344 sq ft #05-08 - #14-08

type | 1+1 bdrm 45 sq m • 484 sq ft #05-09 - #13-09

type **I1** 1 bdrm 45 sq m • 484 sq ft #14-09

PH A 2+1 bdrm 80 sq m • 861 sq ft #15-01

upper level

PH B 1+1 bdrm 70 sq m • 753 sq ft #15-02

upper level

PH **C** 2 bdrm 75 sq m • 807 sq ft #15-03

upper level

upper level

lower level

PH D 1 bdrm 73 sq m • 786 sq ft #15-04

PH E 2 bdrm 85 sq m • 915 sq ft #15-05

upper level

upper level

lower level

PH F 1+1 bdrm 76 sq m • 818 sq ft #15-06

PH G 2 bdrm 73 sq m • 786 sq ft #15-07

upper level

PH H 1+1 bdrm 68 sq m • 732 sq ft #15-08

upper level

PH | 1+1 bdrm 80 sq m • 861 sq ft #15-09

upper level

1. Foundation