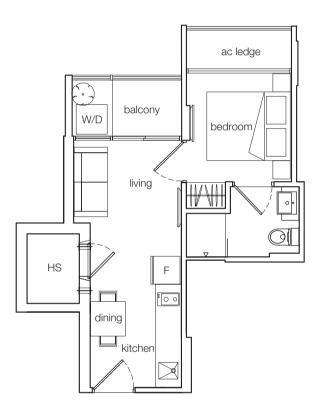

type C1 1 bdrm 46 sq m • 495 sq ft #05-03

type C 1 bdrm 34 sq m • 366 sq ft #06-03 - #14-03

type D 1 bdrm 34 sq m • 366 sq ft #06-04 - #14-04

type E1 1 bdrm 39 sq m • 420 sq ft #05-05

type E 1 bdrm 34 sq m • 366 sq ft #06-05 - #14-05

type F 1 bdrm 34 sq m • 366 sq ft #05-06 - #13-06

type F1 1 bdrm 38 sq m • 409 sq ft #14-06

type G 1 bdrm 33 sq m • 355 sq ft #05-07 - #13-07

type G1 1 bdrm 43 sq m • 463 sq ft #14-07

type H 1 bdrm 32 sq m • 344 sq ft #05-08 - #14-08

type | 1+1 bdrm 45 sq m • 484 sq ft #05-09 - #13-09

type **I1** 1 bdrm 45 sq m • 484 sq ft #14-09

PH A 2+1 bdrm 80 sq m • 861 sq ft #15-01

upper level

PH B 1+1 bdrm 70 sq m • 753 sq ft #15-02

upper level

PH **C** 2 bdrm 75 sq m • 807 sq ft #15-03