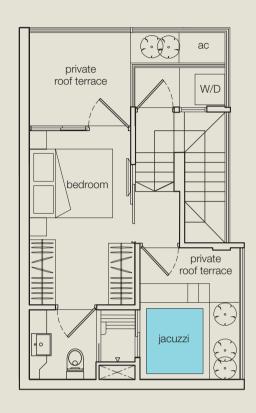

## SITE PLAN

type A1 2 bdrm 56 sq m • 603 sq ft #05-01

type A 2 bdrm 54 sq m • 581 sq ft #06-01 - #13-01

type A2 1+1 bdrm 54 sq m • 581 sq ft #14-01

type B1 1 bdrm 51 sq m • 549 sq ft #05-02

type B 1 bdrm 33 sq m • 355 sq ft #06-02 - #14-02

type C1 1 bdrm 46 sq m • 495 sq ft #05-03

type C 1 bdrm 34 sq m • 366 sq ft #06-03 - #14-03

type D 1 bdrm 34 sq m • 366 sq ft #06-04 - #14-04

type E1 1 bdrm 39 sq m • 420 sq ft #05-05

type E 1 bdrm 34 sq m • 366 sq ft #06-05 - #14-05

type F 1 bdrm 34 sq m • 366 sq ft #05-06 - #13-06

type F1 1 bdrm 38 sq m • 409 sq ft #14-06

type G 1 bdrm 33 sq m • 355 sq ft #05-07 - #13-07

type G1 1 bdrm 43 sq m • 463 sq ft #14-07

type H 1 bdrm 32 sq m • 344 sq ft #05-08 - #14-08

type | 1+1 bdrm 45 sq m • 484 sq ft #05-09 - #13-09

type **I1** 1 bdrm 45 sq m • 484 sq ft #14-09

PH A 2+1 bdrm 80 sq m • 861 sq ft #15-01

upper level

PH B 1+1 bdrm 70 sq m • 753 sq ft #15-02

upper level

PH **C** 2 bdrm 75 sq m • 807 sq ft #15-03

upper level

upper level

lower level

PH D 1 bdrm 73 sq m • 786 sq ft #15-04

PH E 2 bdrm 85 sq m • 915 sq ft #15-05

upper level

upper level

lower level

PH F 1+1 bdrm 76 sq m • 818 sq ft #15-06

PH G 2 bdrm 73 sq m • 786 sq ft #15-07

upper level

PH H 1+1 bdrm 68 sq m • 732 sq ft #15-08

upper level

PH | 1+1 bdrm 80 sq m • 861 sq ft #15-09

upper level

1. Foundation