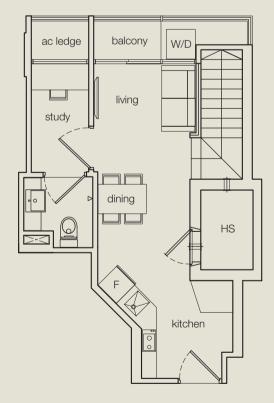

#### 16. Additional Items

- a. Kitchen Cabinets
- i. Kitchen cabinets with solid surface countertop complete with electric hob and cooker hood.
- ii. One stainless steel sink complete with tap.
- iii. Built-in microwave cum conventional grill oven (for all units except type F and F1).

#### b. Wardrobes

- i. Built-in wardrobes to all bedrooms (if any).
- c. Air-conditioning
- i. Split-unit air conditioner provided in living / dining, bedrooms, study.
- d. Water Heater
- i. Hot water supply provided in all bathrooms and kitchen.
- e. Security
- i. Audio intercom to all units: main door only.
- f. Jacuzzi
- i. For unit type A2, B1, D1, G1, I1 and penthouse units.