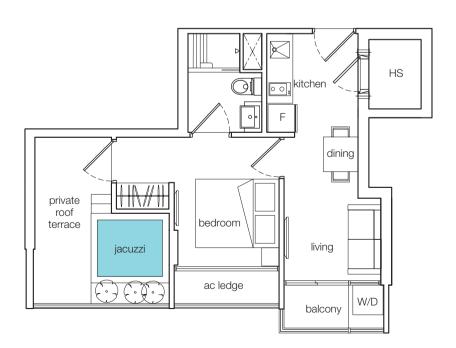

#### b. Wardrobes

- i. Built-in wardrobes to all bedrooms (if any).
- c. Air-conditioning
- i. Split-unit air conditioner provided in living / dining, bedrooms, study.
- d. Water Heater
- i. Hot water supply provided in all bathrooms and kitchen.
- e. Security
- i. Audio intercom to all units: main door only.
- f. Jacuzzi
- i. For unit type A2, B1, D1, G1, I1 and penthouse units.