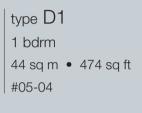

type C1 1 bdrm 46 sq m • 495 sq ft #05-03

type C 1 bdrm 34 sq m • 366 sq ft #06-03 - #14-03

type D 1 bdrm 34 sq m • 366 sq ft #06-04 - #14-04

type E1 1 bdrm 39 sq m • 420 sq ft #05-05

type E 1 bdrm 34 sq m • 366 sq ft #06-05 - #14-05